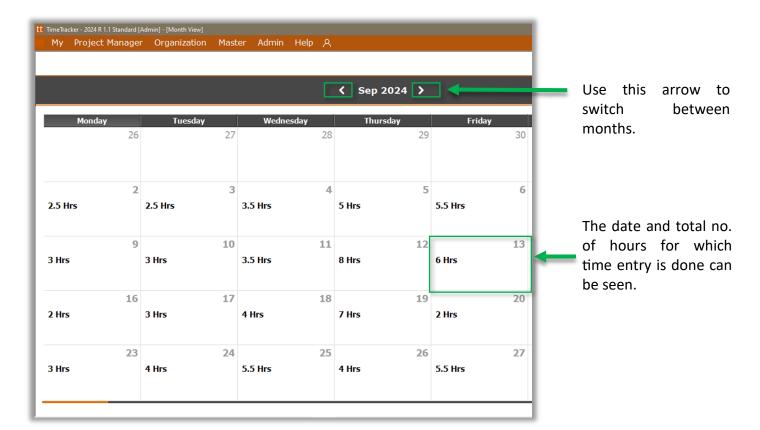

## **Monthview Screen**

Monthview helps to view time entry of a month and also navigate to the timesheet details screen of a specific date with just a click.

### **Monthview**

TimeTracker - 2024 R 1.1 Standard [Admin] - [Month View] Sep 2024 > 2.5 Hrs 2.5 Hrs 3.5 Hrs 5 Hrs 5.5 12 3 Hrs 3 Hrs 3.5 Hrs 8 Hrs 16 **17** 2 Hrs 3 Hrs 7 Hrs 2 Hr 4 Hrs 3 Hrs 5.5 Hrs 5.5 4 Hrs 4 Hrs

Click on the box to view details.
Here, timesheet details screen of
12th September 2024 will open.