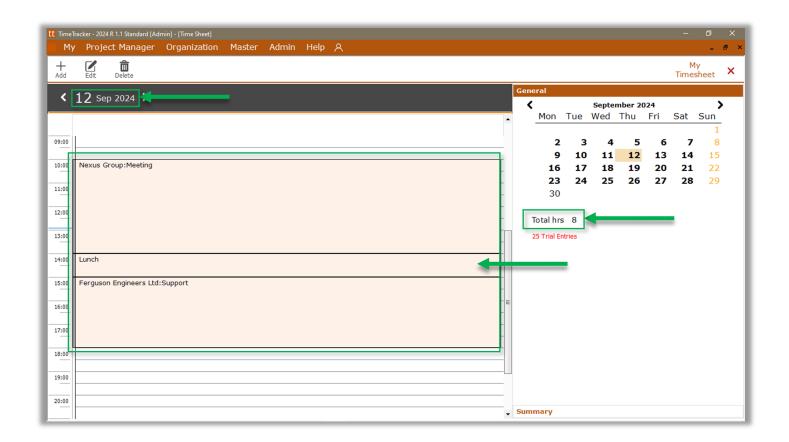

Click on the box to view details.
Here, timesheet details screen of
12th September 2024 will open.