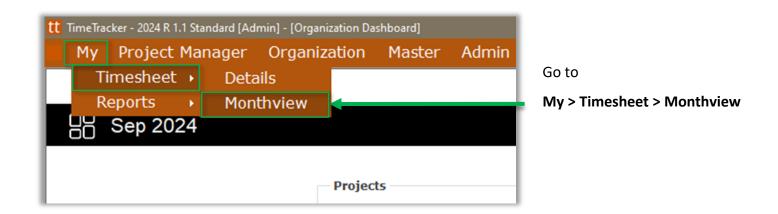

## SPINSO'



Standard edition

# TimeTracker

manage timesheet & approvals



### Monthview Timesheet (Trial Edition)

Step by step guide to monthview timesheet in TimeTracker Standard.



# 1 INDEX

### Steps

| 1. Index                  | Pg 2 |
|---------------------------|------|
| 2. Login                  | Pg 3 |
| 3. Go To Monthview Screen | Pg 4 |
| 4. Monthview              | Pg 6 |



## 2

### **LOGIN**





### Go to Monthview screen







## **Monthview Screen**



Monthview helps to view time entry of a month and also navigate to the timesheet details screen of a specific date with just a click.



## 4

### **Monthview**



TimeTracker - 2024 R 1.1 Standard [Admin] - [Month View] Sep 2024 > 2.5 Hrs 2.5 Hrs 3.5 Hrs 5 Hrs 5.5 12 3 Hrs 3 Hrs 3.5 Hrs 8 Hrs 16 **17** 2 Hrs 3 Hrs 7 Hrs 2 Hr 4 Hrs 3 Hrs 5.5 Hrs 5.5 4 Hrs 4 Hrs

Click on the box to view details.
Here, timesheet details screen of
12th September 2024 will open.



## SPINSO'

# Thank you

We hope this was helpful. Kindly Call us or WhatsApp +91.99 201 401 00 for any queries.

We recommend you to see our **How to view report** Help file Next.

For more info visit: https://www.spinso.com