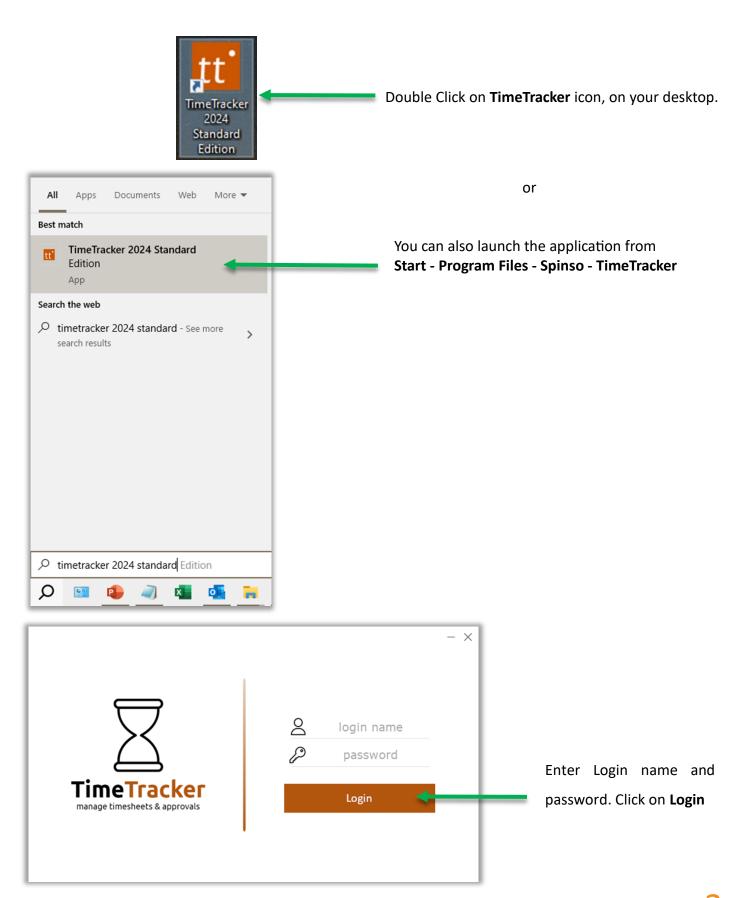

## SPINSO'



Standard edition

# TimeTracker

manage timesheet & approvals



### Monthview Timesheet (Trial Edition)

Step by step guide to monthview timesheet in TimeTracker Standard.



# 1 INDEX

### Steps

| 1. Index                  | Pg 2 |
|---------------------------|------|
| 2. Login                  | Pg 3 |
| 3. Go To Monthview Screen | Pg 4 |
| 4. Monthview              | Pg 6 |



## 2

### **LOGIN**





### Go to Monthview screen







## **Monthview Screen**



Monthview helps to view time entry of a month and also navigate to the timesheet details screen of a specific date with just a click.



## 4

### **Monthview**



TimeTracker - 2024 R 1.1 Standard [Admin] - [Month View] Sep 2024 > 2.5 Hrs 2.5 Hrs 3.5 Hrs 5 Hrs 5.5 12 3 Hrs 3 Hrs 3.5 Hrs 8 Hrs 16 **17** 2 Hrs 3 Hrs 7 Hrs 2 Hr 4 Hrs 3 Hrs 5.5 Hrs 5.5 4 Hrs 4 Hrs

Click on the box to view details.
Here, timesheet details screen of
12th September 2024 will open.



## SPINSO'

# Thank you

We hope this was helpful. Kindly Call us or WhatsApp +91.99 201 401 00 for any queries.

We recommend you to see our **How to view report** Help file Next.

For more info visit: https://www.spinso.com