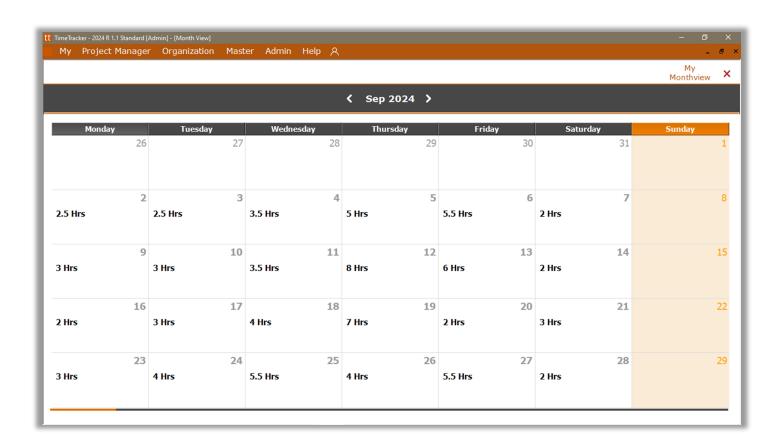

## **Monthview Screen**

Monthview helps to view time entry of a month and also navigate to the timesheet details screen of a specific date with just a click.

### **Monthview**

TimeTracker - 2024 R 1.1 Standard [Admin] - [Month View] Sep 2024 > 2.5 Hrs 2.5 Hrs 3.5 Hrs 5 Hrs 5.5 12 3 Hrs 3 Hrs 3.5 Hrs 8 Hrs 16 **17** 2 Hrs 3 Hrs 7 Hrs 2 Hr 4 Hrs 3 Hrs 5.5 Hrs 5.5 4 Hrs 4 Hrs

Click on the box to view details.
Here, timesheet details screen of
12th September 2024 will open.