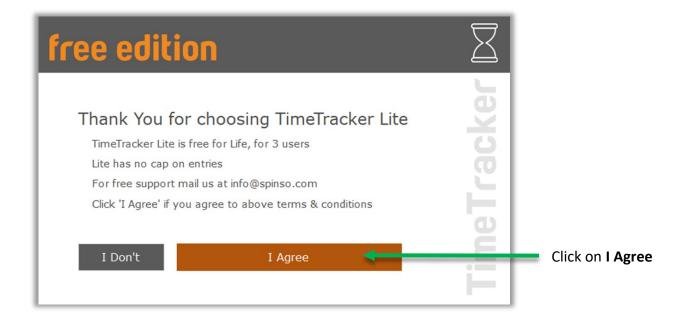

### Steps

| 1. Index                  | _ Pg 2 |
|---------------------------|--------|
| 2. Login                  | _ Pg 3 |
| 3. Go To Timesheet Screen | _ Pg 4 |
| 4. Entering Timesheet     | _ Pg 6 |