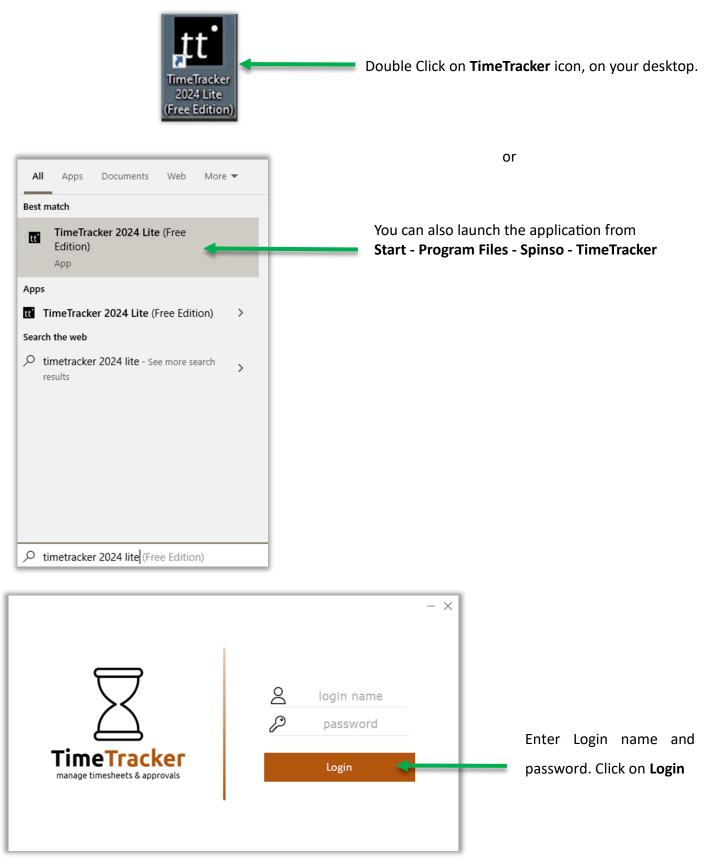

### Steps

| 1. Index                  | _ Pg 2 |
|---------------------------|--------|
| 2. Login                  | _ Pg 3 |
| 3. Go To Timesheet Screen | _ Pg 4 |
| 4. Entering Timesheet     | _ Pg 6 |