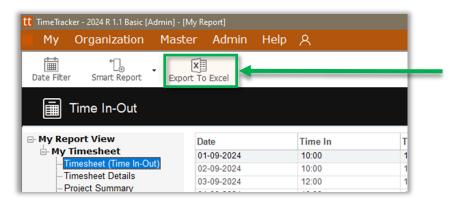

**Filter**: This button helps you to filter data and show the specific records.

**Aggregate:** Perform math aggregate functions such as sum, average, count, etc.

Click here to export data to excel. The excel file can be saved for reference.