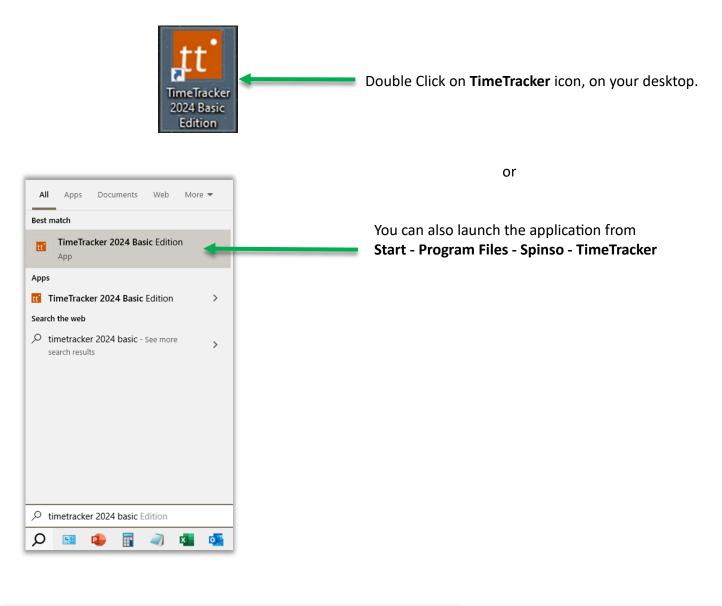

#### Steps

| 1. Index                  | Pg 2 |
|---------------------------|------|
| 2. Login                  | Pg 3 |
| 3. Go To Monthview Screen | Pg 4 |
| 4. Monthview              | Pg 6 |

2 LOGIN