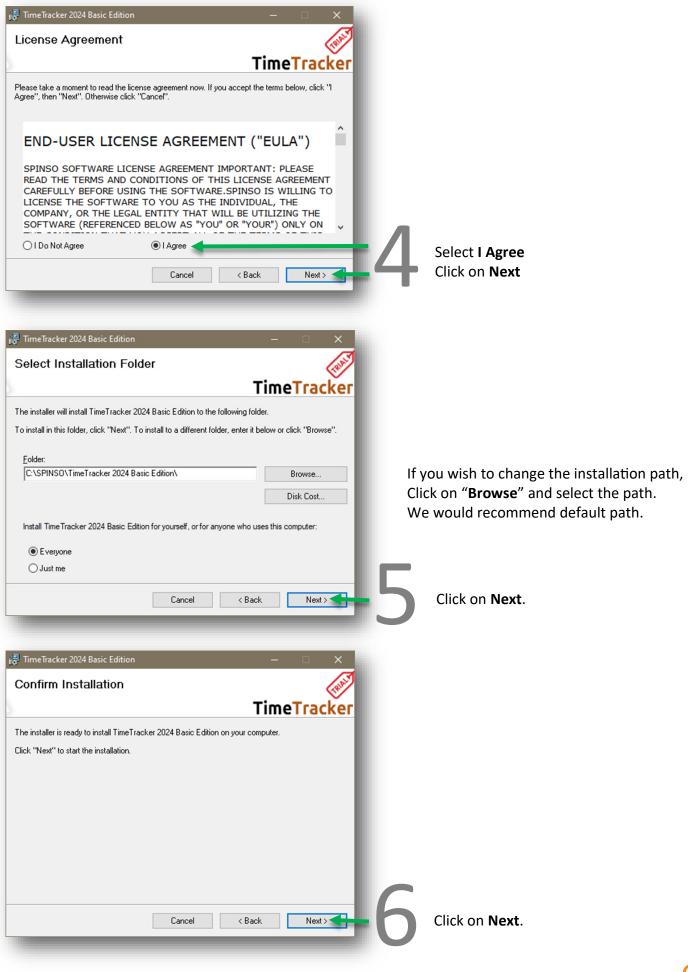

## **SPINSO**



### **Installation Guide** (Trial Edition) Step by step guide for download and installation





### Installation Guide

| 1. Index    | Pg 2 |
|-------------|------|
| 2. Download | Pg 3 |
| 3. Install  | Pg 5 |
| 4. Login    | Pg 9 |



# 2 DOWNLOAD

### Prerequisite

- Operating system Windows 11, 10, 8, 7 or Windows Xp.
- Microsoft Dot Net Framework 2.0 (Free Runtime)

























## Installation is completed

Next Step: We will proceed with the Login steps



# 4 LOGIN



Double Click on TimeTracker icon, on your desktop.

or



You can also launch the application from Start - Program Files - Spinso - TimeTracker



Default login details: •User Name : **admin** 

•Password : **spinso** 



## **SPINSO**

## Thank you

## For more information

Kindly Call us or WhatsApp +91.99 201 401 00 for any queries.

For more info visit: **spinso.com** 

Next step



Getting Started Guide

how to quickly start using TimeTracker Basic TT Basic GettingStarted Trial.pdf

Celebrating

# SPINSO



### Other software products



SalesTracker manage leads & follow-ups



ServiceDesk manage warranties & AMC



**ComplaintTracker** manage customer complaints



#### QuotationT