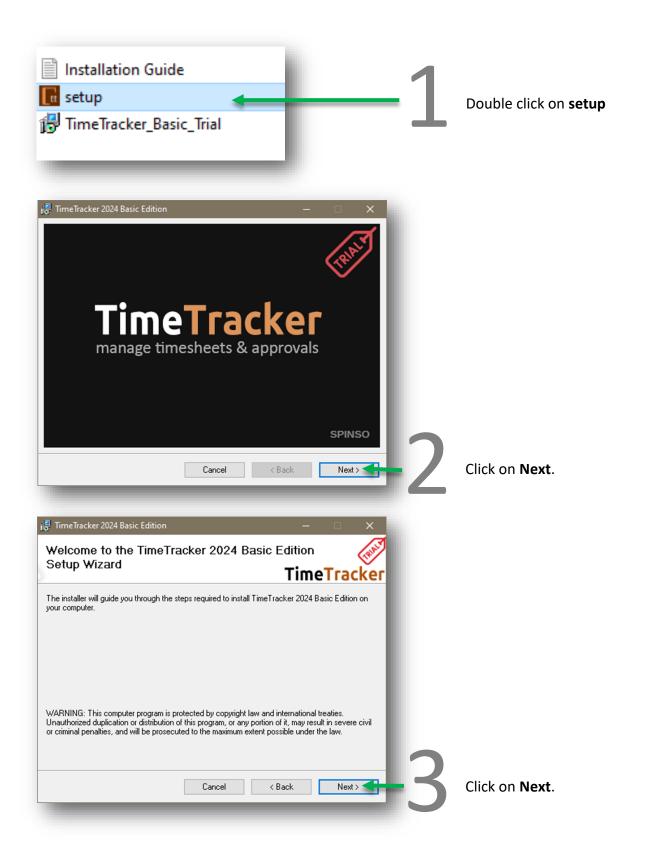

### Prerequisite

- Operating system Windows 11, 10, 8, 7 or Windows Xp.
- Microsoft Dot Net Framework 2.0 (Free Runtime)