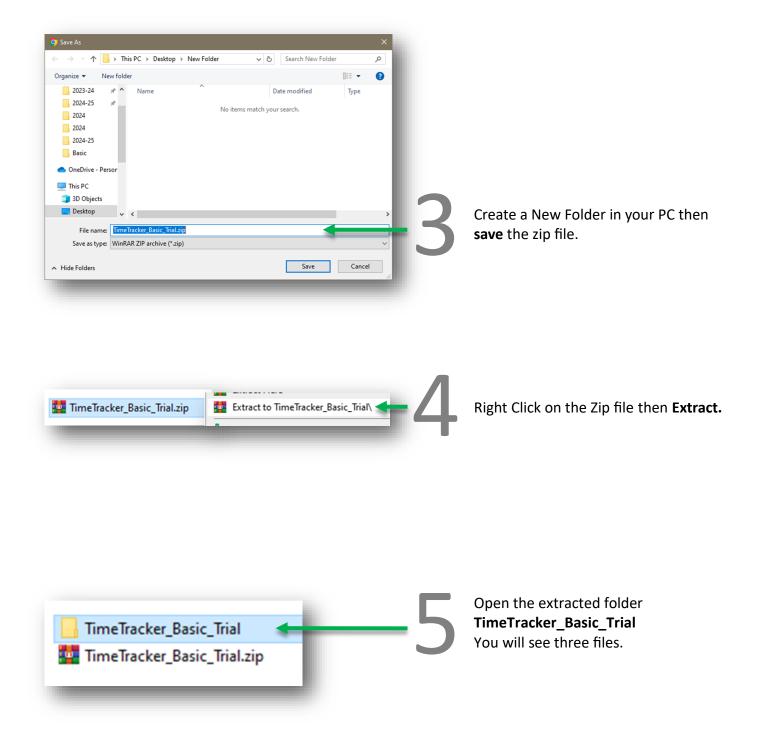

## **SPINSO**



### **Installation Guide** (Trial Edition) Step by step guide for download and installation





### Installation Guide

| 1. Index    | Pg 2 |
|-------------|------|
| 2. Download | Pg 3 |
| 3. Install  | Pg 5 |
| 4. Login    | Pg 9 |



# 2 DOWNLOAD

### Prerequisite

- Operating system Windows 11, 10, 8, 7 or Windows Xp.
- Microsoft Dot Net Framework 2.0 (Free Runtime)

























## Installation is completed

Next Step: We will proceed with the Login steps



# 4 LOGIN



Double Click on TimeTracker icon, on your desktop.

or



You can also launch the application from Start - Program Files - Spinso - TimeTracker



Default login details: •User Name : **admin** 

•Password : **spinso** 



## **SPINSO**

## Thank you

## For more information

Kindly Call us or WhatsApp +91.99 201 401 00 for any queries.

For more info visit: **spinso.com** 

Next step



Getting Started Guide

how to quickly start using TimeTracker Basic TT Basic GettingStarted Trial.pdf

Celebrating

# SPINSO



### Other software products



SalesTracker manage leads & follow-ups



ServiceDesk manage warranties & AMC



**ComplaintTracker** manage customer complaints



####