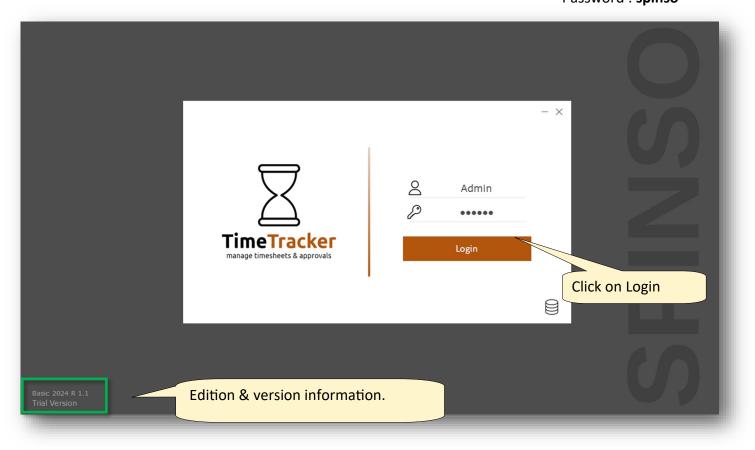

# 4 LOGIN

Double Click on TimeTracker icon, on your desktop.

or

You can also launch the application from Start - Program Files - Spinso - TimeTracker

Default login details: •User Name : **admin** 

•Password : **spinso** 