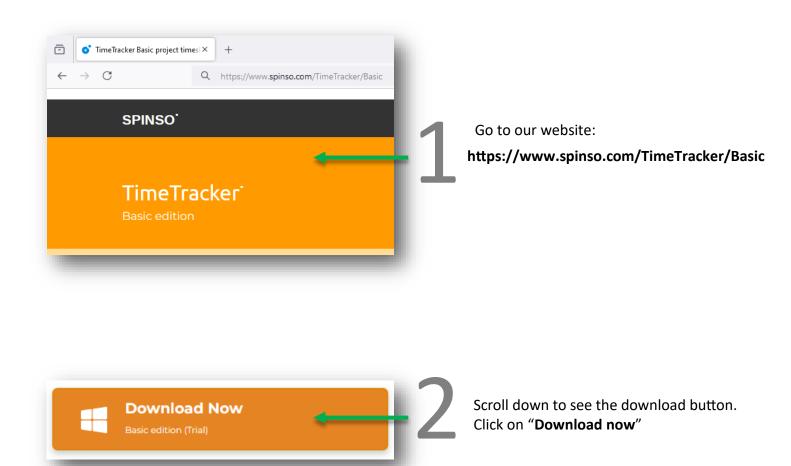

## **SPINSO**



### **Installation Guide** (Trial Edition) Step by step guide for download and installation





### Installation Guide

| 1. Index    | Pg 2 |
|-------------|------|
| 2. Download | Pg 3 |
| 3. Install  | Pg 5 |
| 4. Login    | Pg 9 |



# 2 DOWNLOAD

### Prerequisite

- Operating system Windows 11, 10, 8, 7 or Windows Xp.
- Microsoft Dot Net Framework 2.0 (Free Runtime)

























## Installation is completed

Next Step: We will proceed with the Login steps



# 4 LOGIN



Double Click on TimeTracker icon, on your desktop.

or



You can also launch the application from Start - Program Files - Spinso - TimeTracker



Default login details: •User Name : **admin** 

•Password : **spinso** 



## **SPINSO**

## Thank you

## For more information

Kindly Call us or WhatsApp +91.99 201 401 00 for any queries.

For more info visit: **spinso.com** 

Next step



Getting Started Guide

how to quickly start using TimeTracker Basic TT Basic GettingStarted Trial.pdf

Celebrating

# SPINSO



### Other software products



SalesTracker manage leads & follow-ups



ServiceDesk manage warranties & AMC



**ComplaintTracker** manage customer complaints



#