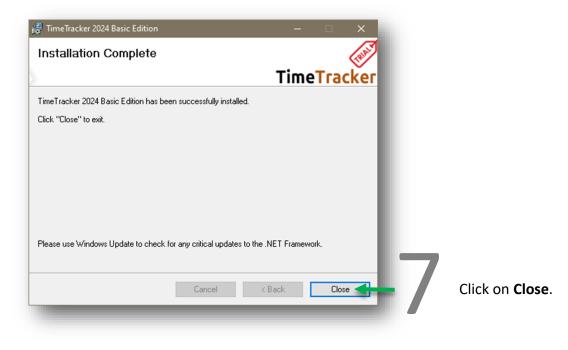

## **SPINSO**



### **Installation Guide** (Trial Edition) Step by step guide for download and installation





### Installation Guide

| 1. Index    | Pg 2 |
|-------------|------|
| 2. Download | Pg 3 |
| 3. Install  | Pg 5 |
| 4. Login    | Pg 9 |



# 2 DOWNLOAD

### Prerequisite

- Operating system Windows 11, 10, 8, 7 or Windows Xp.
- Microsoft Dot Net Framework 2.0 (Free Runtime)

























## Installation is completed

Next Step: We will proceed with the Login steps



# 4 LOGIN



Double Click on TimeTracker icon, on your desktop.

or



You can also launch the application from Start - Program Files - Spinso - TimeTracker



Default login details: •User Name : **admin** 

•Password : **spinso** 



## **SPINSO**

## Thank you

## For more information

Kindly Call us or WhatsApp +91.99 201 401 00 for any queries.

For more info visit: **spinso.com** 

Next step



Getting Started Guide

how to quickly start using TimeTracker Basic TT Basic GettingStarted Trial.pdf

Celebrating

# SPINSO



### Other software products



SalesTracker manage leads & follow-ups



ServiceDesk manage warranties & AMC



**ComplaintTracker** manage customer complaints



#### QuotationTrack