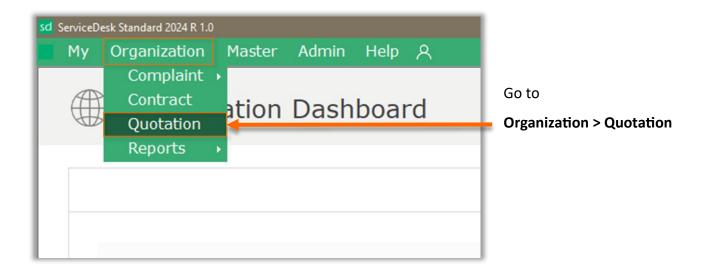

## SPINSO'





Entering a Quotation (Trial edition)

Step by step guide to enter a Quotation in ServiceDesk Standard.



# 1 INDEX

### Steps

| 1. Index                  | _ Pg 2 |
|---------------------------|--------|
| 2. Login                  | _ Pg 3 |
| 3. Go to Quotation Screen | Pg 4   |
| 4. Entering a Quotation   | Pg 6   |
| 5. Additional Information | Pg 14  |



### **LOGIN**







Enter Login name and password Click on Login



### Go to Quotation Screen







# **Quotation Screen**



Please note: this is a trial edition, has a cap of 25 trial entries.



## **Entering a Quotation**



Here, we can see four tabs:

- General: this tab will have basic details on the quotation.
- **Products:** this tab has product list for the quotation.
- Tax: tax details on quotation.
- Terms: terms and condition



### **General** Tab:

Fill details such as

- Name
- **Address**
- Set Date

Quotation No. will be auto generated by the system.







Fill products details such as:

- Select from multiple Products
- Select from multiple Brands
- **Enter Model**
- Quantity
- Rate
- Enter Description or Remarks, if any

Amount will be auto calculated. Click on **OK** to save the product.





# Tax Tab: To add tax on quotation Click on the plus icon > select Add