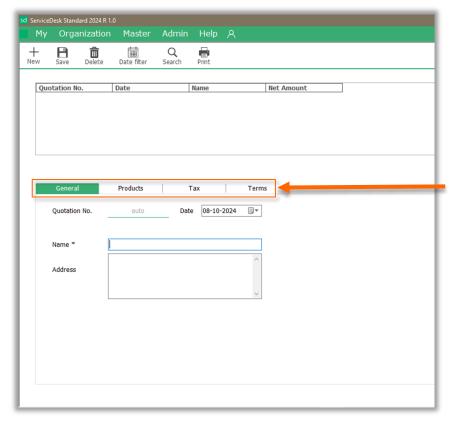

## **Entering a Quotation**

Here, we can see four tabs:

- General: this tab will have basic details on the quotation.
- **Products:** this tab has product list for the quotation.
- Tax: tax details on quotation.
- Terms: terms and condition