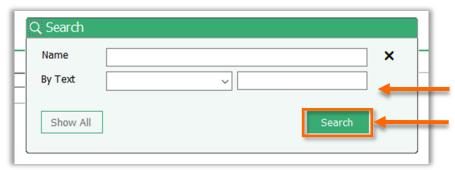

**Search**: Find or search Quotation by name, Product, Brand, etc.

Enter the name or select the product of the Quotation to find then click on search.

**Print**: Print your Quotation, select a record then click on **Print**.