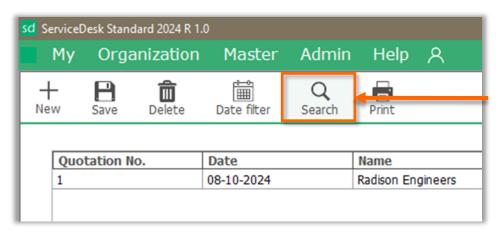

**Search**: Find or search Quotation by name, Product, Brand, etc.

Enter the name or select the product of the Quotation to find then click on search.

**Print**: Print your Quotation, select a record then click on **Print**.