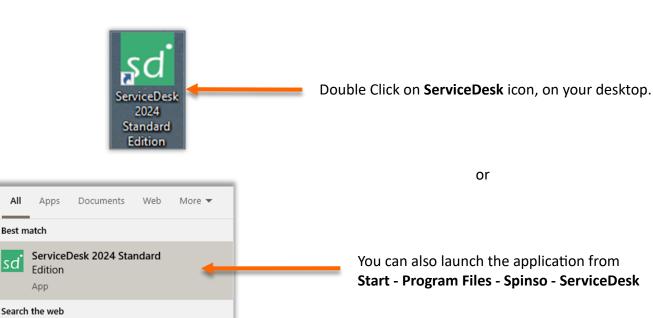

## SPINSO'

Entering a Quotation (Trial edition)

Step by step guide to enter a Quotation in ServiceDesk Standard.