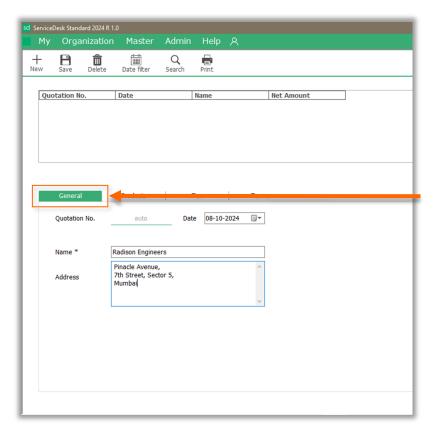

### **General** Tab:

Fill details such as

- Name
- **Address**
- Set Date

Quotation No. will be auto generated by the system.

Fill products details such as:

- Select from multiple Products
- Select from multiple Brands
- **Enter Model**
- Quantity
- Rate
- Enter Description or Remarks, if any