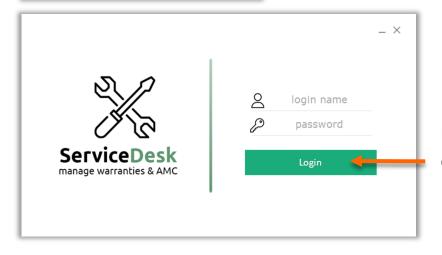

## SPINSO'





Entering a Quotation (Trial edition)

Step by step guide to enter a Quotation in ServiceDesk Standard.



# 1 INDEX

### Steps

| 1. Index                  | _ Pg 2 |
|---------------------------|--------|
| 2. Login                  | _ Pg 3 |
| 3. Go to Quotation Screen | Pg 4   |
| 4. Entering a Quotation   | Pg 6   |
| 5. Additional Information | Pg 14  |



### **LOGIN**







Enter Login name and password Click on Login



### Go to Quotation Screen







# **Quotation Screen**



Please note: this is a trial edition, has a cap of 25 trial entries.



## **Entering a Quotation**



Here, we can see four tabs:

- General: this tab will have basic details on the quotation.
- **Products:** this tab has product list for the quotation.
- Tax: tax details on quotation.
- Terms: terms and condition



### **General** Tab:

Fill details such as

- Name
- **Address**
- Set Date

Quotation No. will be auto generated by the system.







Fill products details such as:

- Select from multiple Products
- Select from multiple Brands
- **Enter Model**
- Quantity
- Rate
- Enter Description or Remarks, if any

Amount will be auto calculated. Click on **OK** to save the prod