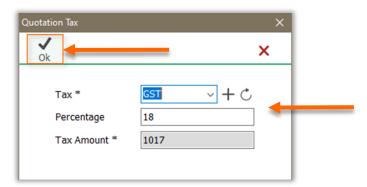

# Tax Tab: To add tax on quotation Click on the plus icon > select Add Tax Quotation Tax window will open.

Fill tax details:

- Select Tax
- Enter percentage
- Tax amount will be calculated by the system.

Once done click on **OK**.

Note: you can add multiple tax to your quotation.

Tax list can be seen on the left Calculating tax made easy. Gross Amount, Tax amount and Total can seen on the right.

Click on the plus icon and repeat the process to add multiple Tax to the Quotation.