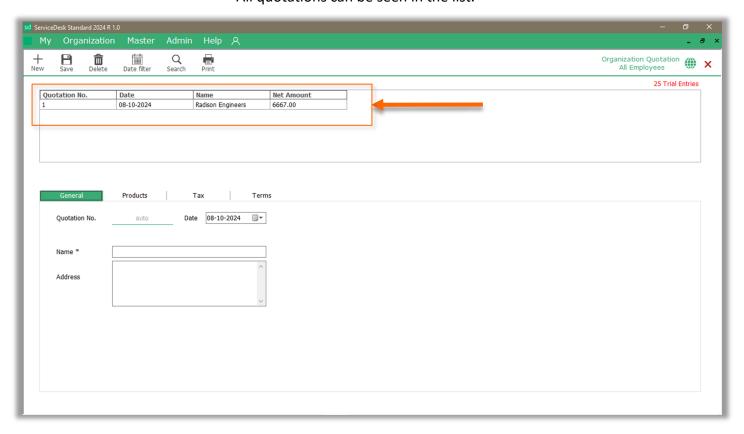

### Terms:

Terms and conditions can be seen in this tab.

Quotation No. generated. Quotation is saved successfully. Click on **Ok**.

All quotations can be seen in the list.

To print the quotation select the quotation from the list, then click in **Print**.