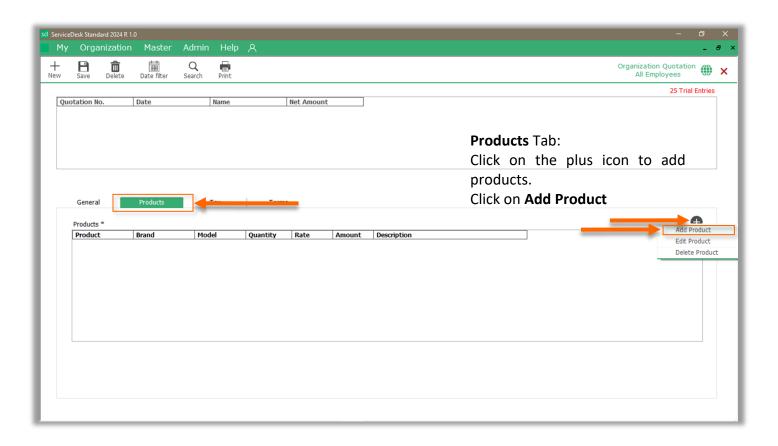

## **Entering a Quotation**

Here, we can see four tabs:

- General: this tab will have basic details on the quotation.
- **Products:** this tab has product list for the quotation.
- Tax: tax details on quotation.
- Terms: terms and condition

### **General** Tab:

Fill details such as

- Name
- **Address**
- Set Date

Quotation No. will be auto generated by the system.

Fill products details such as:

- Select from multiple Products
- Select from multiple Brands
- **Enter Model**
- Quantity
- Rate
- Enter Description or Remarks, if any