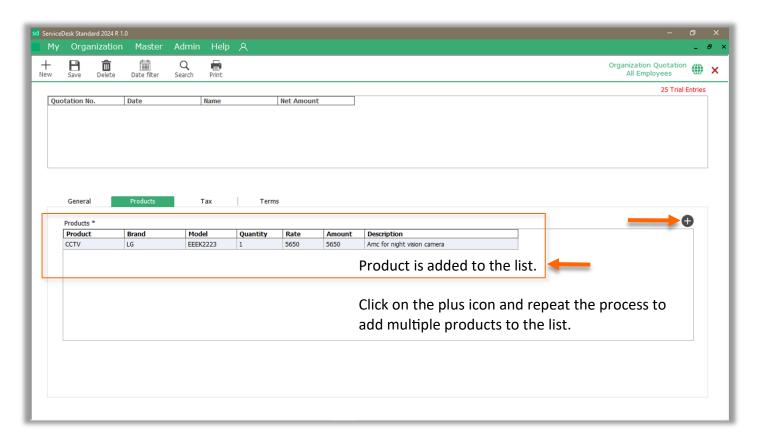

Login name and password Click on Login



### Go to Quotation Screen







# **Quotation Screen**



Please note: this is a trial edition, has a cap of 25 trial entries.



## **Entering a Quotation**



Here, we can see four tabs:

- General: this tab will have basic details on the quotation.
- **Products:** this tab has product list for the quotation.
- Tax: tax details on quotation.
- Terms: terms and condition



### **General** Tab:

Fill details such as

- Name
- **Address**
- Set Date

Quotation No. will be auto generated by the system.







Fill products details such as:

- Select from multiple Products
- Select from multiple Brands
- **Enter Model**
- Quantity
- Rate
- Enter Description or Remarks, if any

Amount will be auto calculated. Click on **OK** to save the product.





# Tax Tab: To add tax on quotation Click on the plus icon > select Add Tax Quotation Tax window will open.







Fill tax details:

- Select Tax
- Enter percentage
- Tax amount will be calculated by the system.

Once done click on **OK**.

Note: you can add multiple tax to your quotation.

Tax list can be seen on the left Calculating tax made easy. Gross Amount, Tax amount and Total can seen on the right.



Click on the plus icon and repeat the process to add multiple Tax to the Quotation.



### Terms:

Terms and conditions can be seen in this tab.







Quotation No. generated. Quotation is saved successfully. Click on **Ok**.



All quotations can be seen in the list.





To print the quotation select the quotation from the list, then click in **Print**.





### Congratulations