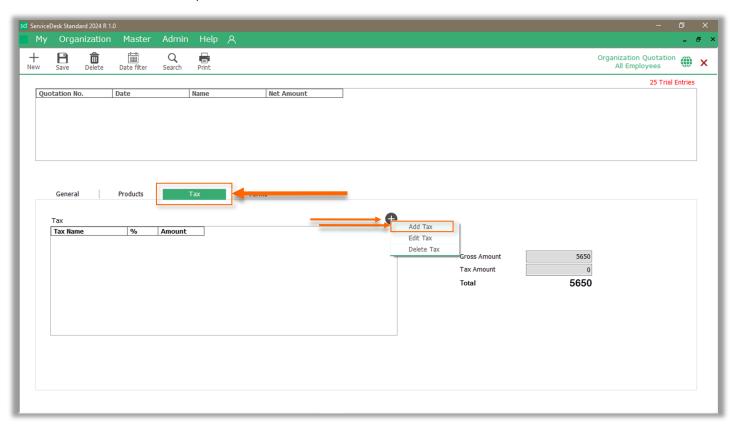

# Tax Tab: To add tax on quotation Click on the plus icon > select Add Tax Quotation Tax window will open.

Fill tax details:

- Select Tax
- Enter percentage
- Tax amount will be calculated by the system.

Once done click on **OK**.

Note: you can add multiple tax to your quotation.

Tax list can be seen on the left Calculating tax made easy. Gross Amount, Tax amount and Total can seen on the right.

Click on the plus icon and repeat the process to add multiple Tax to the Quotation.