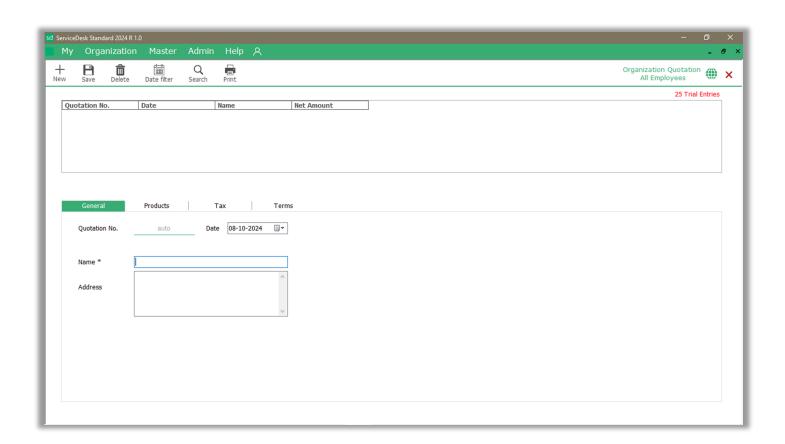

# **Quotation Screen**

Please note: this is a trial edition, has a cap of 25 trial entries.

## **Entering a Quotation**

Here, we can see four tabs:

- General: this tab will have basic details on the quotation.
- **Products:** this tab has product list for the quotation.
- Tax: tax details on quotation.
- Terms: terms and condition