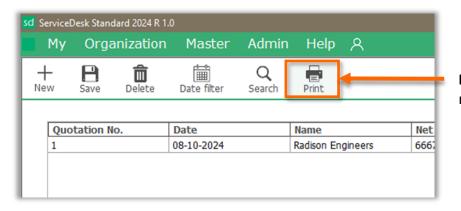

### Terms:

Terms and conditions can be seen in this tab.

Quotation No. generated. Quotation is saved successfully. Click on **Ok**.

All quotations can be seen in the list.

To print the quotation select the quotation from the list, then click in **Print**.

**Search**: Find or search Quotation by name, Product, Brand, etc.

Enter the name or select the product of the Quotation to find then click on search.

**Print**: Print your Quotation, select a record then click on **Print**.