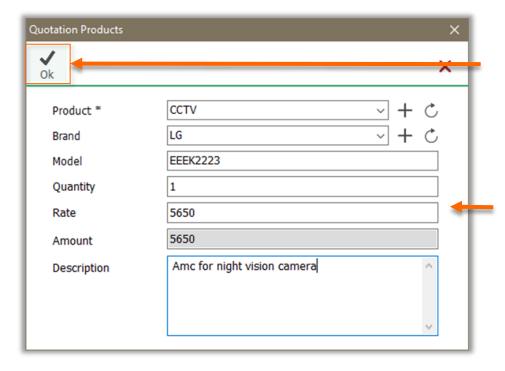

### **General** Tab:

Fill details such as

- Name
- **Address**
- Set Date

Quotation No. will be auto generated by the system.

Fill products details such as:

- Select from multiple Products
- Select from multiple Brands
- **Enter Model**
- Quantity
- Rate
- Enter Description or Remarks, if any

Amount will be auto calculated. Click on **OK** to save the product.