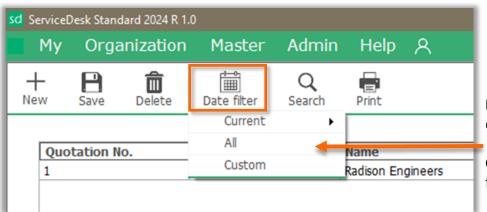

### **Additional Information**

**Delete:** to delete a Quotation Select a record from the list then click on **delete**.

**Date Filter:** Filter the records by date.

**Custom Date Filter**: Fetch records from a specific period of time.