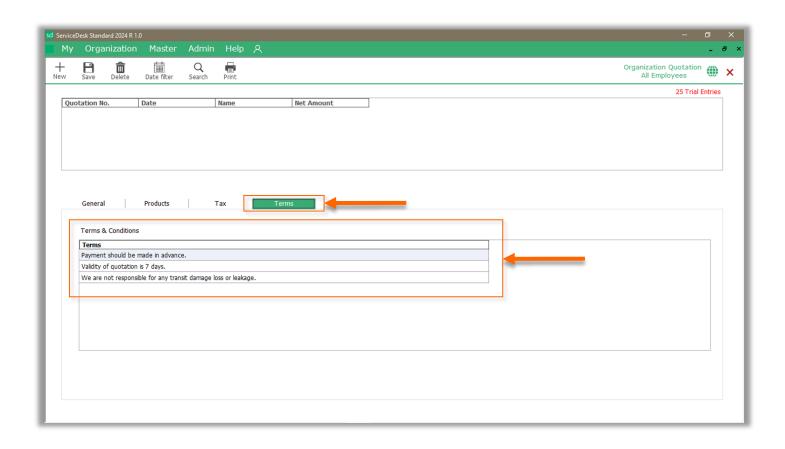

### Terms:

Terms and conditions can be seen in this tab.

Quotation No. generated. Quotation is saved successfully. Click on **Ok**.

All quotations can be seen in the list.

To print the quotation select the quotation from the list, then click in **Print**.