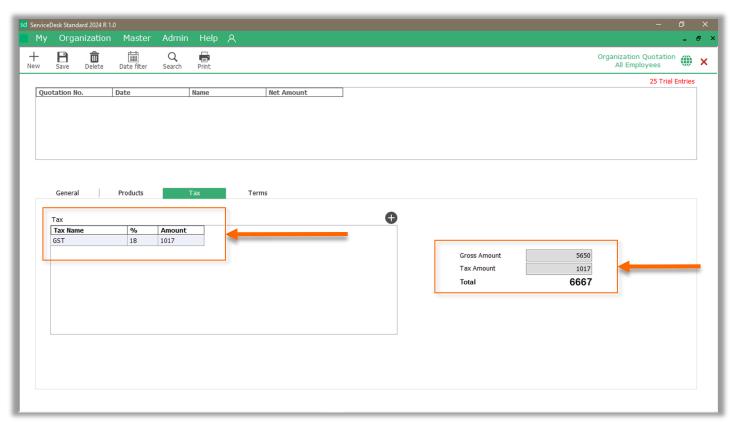

Once done click on **OK**.

Note: you can add multiple tax to your quotation.

Tax list can be seen on the left Calculating tax made easy. Gross Amount, Tax amount and Total can seen on the right.

Click on the plus icon and repeat the process to add multiple Tax to the Quotation.