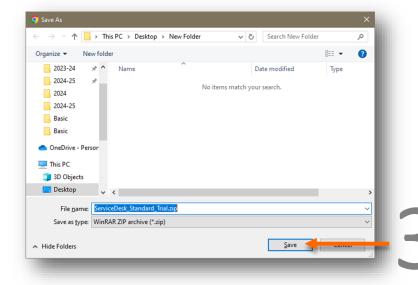

### **Prerequisite**

- Operating system Windows 11, 10, 8, 7 or Windows Xp.
- Microsoft Dot Net Framework 2.0 (Free Runtime)

Create a New Folder in your PC then save the zip file.

Right Click on the Zip file then Extract.