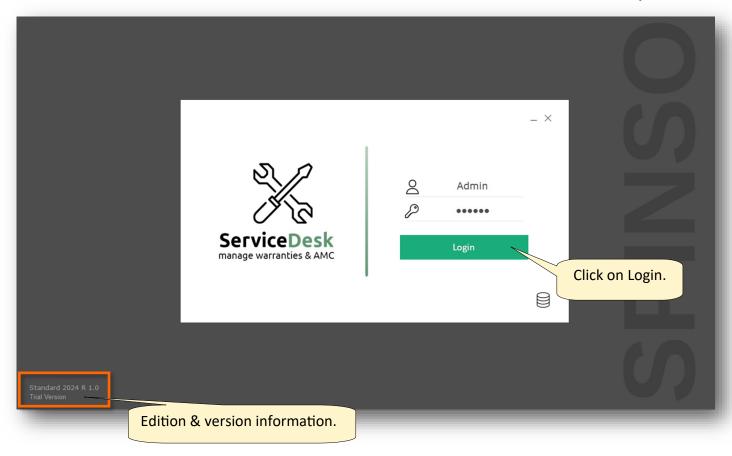

### **LOGIN**

Double Click on ServiceDesk icon, on your desktop.

or

You can also launch the application from Start - Program Files - Spinso - ServiceDesk

Default login details:
•User Name : admin
•Password : spinso