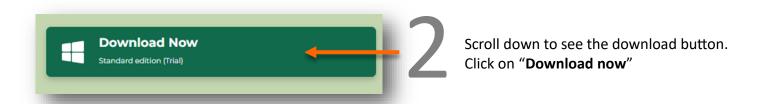

### **Prerequisite**

- Operating system Windows 11, 10, 8, 7 or Windows Xp.
- Microsoft Dot Net Framework 2.0 (Free Runtime)

Create a New Folder in your PC then save the zip file.

Right Click on the Zip file then Extract.