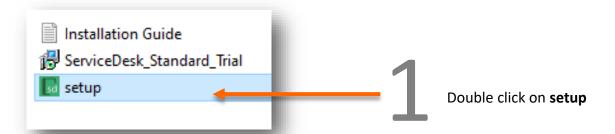

Open the extracted folder ServiceDesk\_Standard\_Trial You will see three files.

## 3 INSTALL

Click on Next.

Click on Next.

If you wish to change the installation path, Click on "Browse" and select the path.
We would recommend default path.

Click on Next.

Click on **Next**.

Click on **Close**.