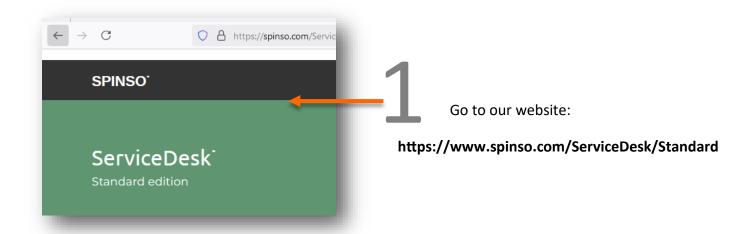

### SPINSO'





### Installation Guide (Trial Edition)

Step by step guide for download and installation



1 INDEX

### Installation Guide

| 1. Index    | Pg 2 |
|-------------|------|
| 2. Download | Pg 3 |
| 3. Install  | Pg 5 |
| 4. Login    | Pg 9 |



## 2 DOWNLOAD

### **Prerequisite**

- Operating system Windows 11, 10, 8, 7 or Windows Xp.
- Microsoft Dot Net Framework 2.0 (Free Runtime)









Create a New Folder in your PC then save the zip file.



Right Click on the Zip file then Extract.



Open the extracted folder ServiceDesk\_Standard\_Trial You will see three files.



## 3 INSTALL





Click on Next.



Click on Next.







If you wish to change the installation path, Click on "Browse" and select the path.
We would recommend default path.

Click on Next.



Click on **Next**.





Click on **Close**.





## Installation is completed

Next step: we will proceed with the Login steps

### **LOGIN**



Double Click on ServiceDesk icon, on your desktop.

or



You can also launch the application from Start - Program Files - Spinso - ServiceDesk



Default login details:
•User Name : admin
•Password : spinso



### SPINSO'

## Thank you

### For more information

Ki