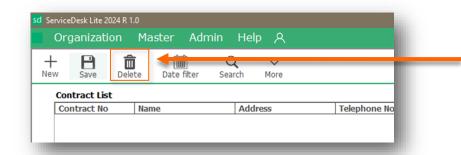

## **Contract Screen Interface**

- Menu Bar: Navigate to different screens through these menus.
- Tool Bar: Smart tools to help manage contract easier and faster.
- Contract list: View all your contract in this list.
- Tabs: Use the fields of these tab to enter details then save or edit contract. Once saved, these details can be retrieved by selecting the contract from the list or by entering the contract no. in Details tab.

**New:** This button is used to clear all the fields and set them as blank.

**Save:** This button is used to save or update the changes.

**Delete:** to delete a contract Select a record from the list then click on delete.