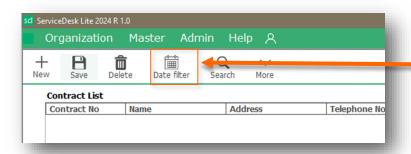

## **Contract Screen Interface**

- Menu Bar: Navigate to different screens through these menus.
- Tool Bar: Smart tools to help manage contract easier and faster.
- Contract list: View all your contract in this list.
- Tabs: Use the fields of these tab to enter details then save or edit contract. Once saved, these details can be retrieved by selecting the contract from the list or by entering the contract no. in Details tab.

#### **Date Filter:**

Filter and find the Contracts by date.