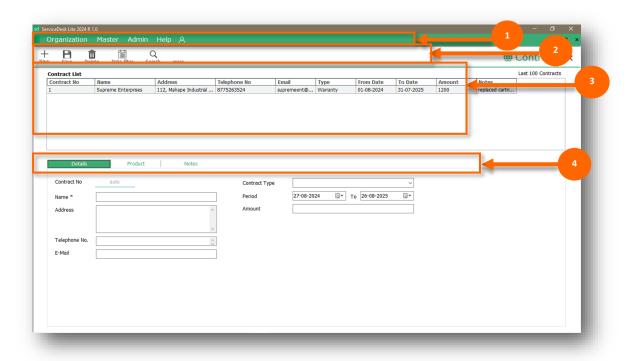

## **Contract Screen Interface**

- Menu Bar: Navigate to different screens through these menus.
- Tool Bar: Smart tools to help manage contract easier and faster.
- Contract list: View all your contract in this list.
- Tabs: Use the fields of these tab to enter details then save or edit contract. Once saved, these details can be retrieved by selecting the contract from the list or by entering the contract no. in Details tab.

**New:** This button is used to clear all the fields and set them as blank.

**Save:** This button is used to save or update the changes.

**Delete:** to delete a contract Select a record from the list then click on delete.

#### **Date Filter:**

Filter and find the Contracts by date.

#### Search:

To quickly find/search contracts by name.

Enter the name of the contract to find then click on **search**.

More: To renew contract.

- 1. Select a contract from the list.
- 2. Click on More > Renew.