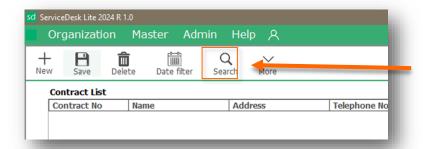

## **Contract Screen Interface**

- Menu Bar: Navigate to different screens through these menus.
- Tool Bar: Smart tools to help manage contract easier and faster.
- Contract list: View all your contract in this list.
- Tabs: Use the fields of these tab to enter details then save or edit contract. Once saved, these details can be retrieved by selecting the contract from the list or by entering the contract no. in Details tab.

#### Search:

To quickly find/search contracts by name.

Enter the name of the contract to find then click on **search**.

More: To renew contract.

- 1. Select a contract from the list.
- 2. Click on More > Renew.