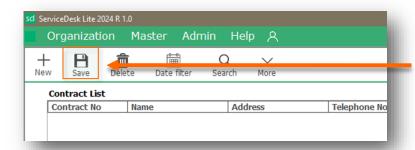

## **Contract Screen Interface**

- Menu Bar: Navigate to different screens through these menus.
- Tool Bar: Smart tools to help manage contract easier and faster.
- Contract list: View all your contract in this list.
- Tabs: Use the fields of these tab to enter details then save or edit contract. Once saved, these details can be retrieved by selecting the contract from the list or by entering the contract no. in Details tab.

**New:** This button is used to clear all the fields and set them as blank.

**Save:** This button is used to save or update the changes.

**Delete:** to delete a contract Select a record from the list then click on delete.