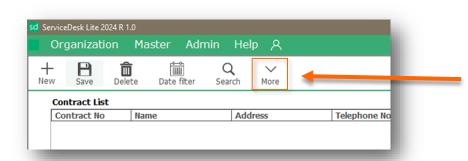

## **Contract Screen Interface**

- Menu Bar: Navigate to different screens through these menus.
- Tool Bar: Smart tools to help manage contract easier and faster.
- Contract list: View all your contract in this list.
- Tabs: Use the fields of these tab to enter details then save or edit contract. Once saved, these details can be retrieved by selecting the contract from the list or by entering the contract no. in Details tab.

**New:** This button is used to clear all the fields and set them as blank.

**Save:** This button is used to save or update the changes.

**Delete:** to delete a contract Select a record from the list then click on delete.

#### Search:

To quickly find/search contracts by name.

Enter the name of the contract to find then click on **search**.

More: To renew contract.

- 1. Select a contract from the list.
- 2. Click on More > Renew.