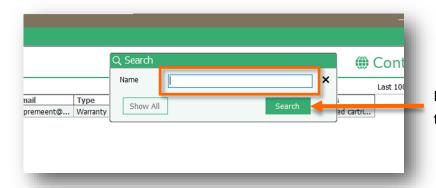

#### Search:

To quickly find/search contracts by name.

Enter the name of the contract to find then click on **search**.

More: To renew contract.

- 1. Select a contract from the list.
- 2. Click on More > Renew.