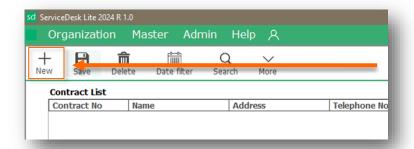

**New:** This button is used to clear all the fields and set them as blank.

**Save:** This button is used to save or update the changes.

**Delete:** to delete a contract Select a record from the list then click on delete.

#### **Date Filter:**

Filter and find the Contracts by date.

#### Search:

To quickly find/search contracts by name.

Enter the name of the contract to find then click on **search**.

More: To renew contract.

- 1. Select a contract from the list.
- 2. Click on More > Renew.