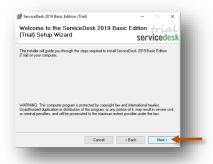

#### **Note**

We **do not** recommend you to run Setup.exe directly from ServiceDesk\_Basic\_Trial.zip file Please unzip the ServiceDesk\_Basic\_Trial.zip file and run the setup from extracted folder

6 Click on **Next** button

Click on **Next** button

Select I Agree
Click on Next button

If you wish to change the installation path, Click on "**Browse**" and select the path for installation We would recommend default path

Click on **Next** button