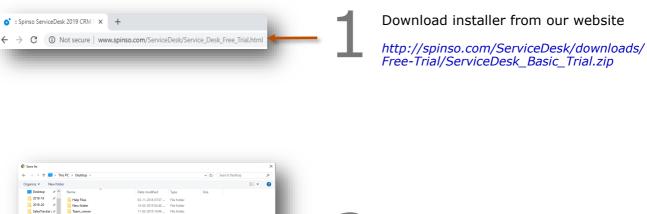

### **Download & Install**

Installing ServiceDesk Basic is quiet easy. A simple setup wizard will guide you through the entire installation process. Follow these step by step instructions to help you install ServiceDesk Basic on your computer.