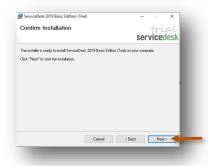

Click on **Next** button

Select I Agree
Click on Next button

If you wish to change the installation path, Click on "**Browse**" and select the path for installation We would recommend default path

Click on **Next** button

Click on **Next** button

1 1 Click on Close button