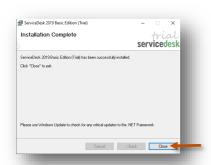

**Save** 





ServiceDesk\_Basic\_Trial folder will be created on desktop.

Open the folder **ServiceDesk\_Basic\_Trial** 



You would see the following files Run **Setup.exe** to install



Note : Incase you are prompted for unknown publisher error Click on More Info

Click on Run anyway to continue



#### **Note**

We **do not** recommend you to run Setup.exe directly from ServiceDesk\_Basic\_Trial.zip file Please unzip the ServiceDesk\_Basic\_Trial.zip file and run the setup from extracted folder



6 Click on **Next** button



Click on **Next** button



Select I Agree
Click on Next button



If you wish to change the installation path, Click on "**Browse**" and select the path for installation We would recommend default path

Click on **Next** button



Click on **Next** button



1 1 Click on Close button

## Login



After you install ServiceDesk you can click on the ServiceDesk icon on your desktop to launch the application

You can also launch the application from **Start - Program Files - Spinso - ServiceDesk** 



In trial mode ServiceDesk login screen would Open with default login name and password

#### **Default login details** Login Name : admin Password : demo



#### Please note

You can change the password in **Master- Employee (users)** Screen Once you change the password Login screen will not load default login and password

### Other software's

# salestracker Sales CRM

TimeTrocker'
Project Timesheet

 $\chi_{
m plore}$  Digital catalog software



**Spinso** 

601, 6th Floor, Odyssey IT Park, Road No.9, Wagle Estate, Thane (W) - 400 604. Maharash