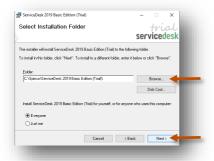

Click on **Next** button

Select I Agree
Click on Next button

If you wish to change the installation path, Click on "**Browse**" and select the path for installation We would recommend default path

Click on **Next** button