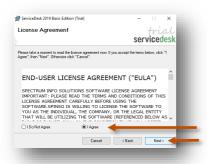

Click on **Next** button

Select I Agree
Click on Next button

If you wish to change the installation path, Click on "**Browse**" and select the path for installation We would recommend default path

Click on **Next** button