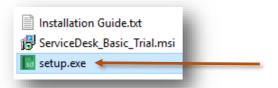

Select **Desktop** to save on our desktop

Click on **Save** 

ServiceDesk\_Basic\_Trial folder will be created on desktop.

Open the folder **ServiceDesk\_Basic\_Trial** 

You would see the following files Run **Setup.exe** to install