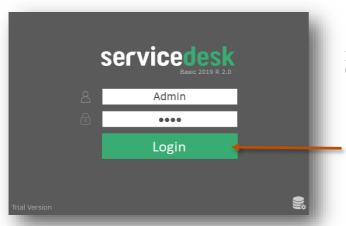

In trial mode ServiceDesk login screen would Open with default login name and password

#### **Default login details** Login Name : admin Password : demo