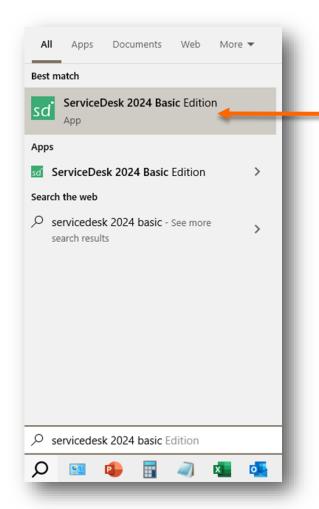

## **LOGIN**

Double Click on **ServiceDesk** icon, on your desktop.

or

You can also launch the application from Start - Program Files - Spinso - ServiceDesk

Default login details:
•User Name : admin
•Password : spinso