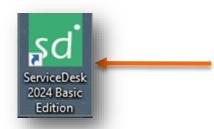

## **LOGIN**

Double Click on **ServiceDesk** icon, on your desktop.

or

You can also launch the application from Start - Program Files - Spinso - ServiceDesk

Default login details:
•User Name : admin
•Password : spinso