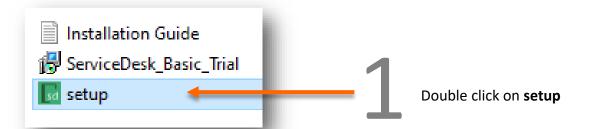

Open the extracted folder ServiceDesk\_Basic\_Trial You will see three files.

# 3 INSTALL

Click on **Next**.

Click on **Next**.

If you wish to change the installation path, Click on "Browse" and select the path.

We would recommend default path.

Click on Next.

Click on **Next**.

Click on **Close**.