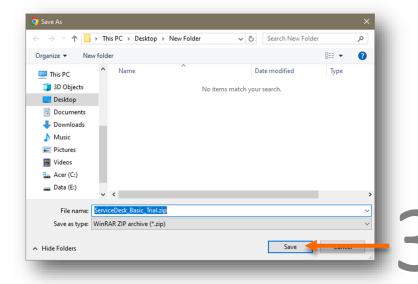

### **Prerequisite**

- Operating system Windows 11, 10, 8, 7 or Windows Xp.
- Microsoft Dot Net Framework 2.0 (Free Runtime)

Create a New Folder in your PC then save the zip file.

Right Click on the Zip file then Extract.

Open the extracted folder ServiceDesk\_Basic\_Trial You will see three files.