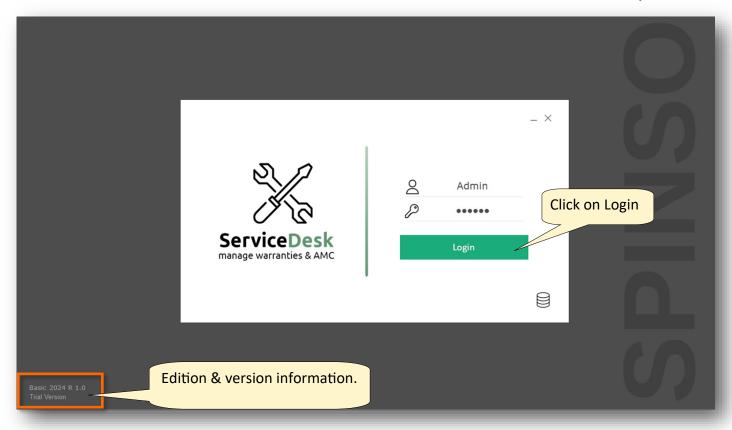

## **LOGIN**

Double Click on **ServiceDesk** icon, on your desktop.

or

You can also launch the application from Start - Program Files - Spinso - ServiceDesk

Default login details:
•User Name : admin
•Password : spinso