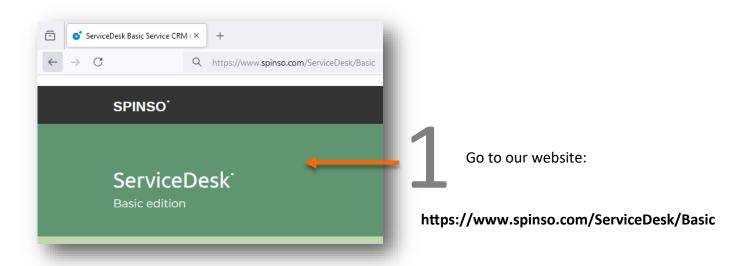

# 2 DOWNLOAD

### **Prerequisite**

- Operating system Windows 11, 10, 8, 7 or Windows Xp.
- Microsoft Dot Net Framework 2.0 (Free Runtime)

Create a New Folder in your PC then save the zip file.

Right Click on the Zip file then Extract.