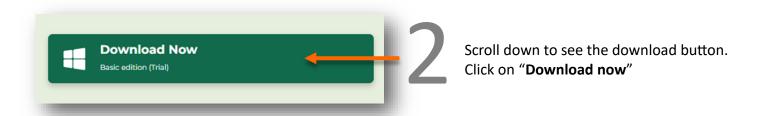

# 2 DOWNLOAD

### **Prerequisite**

- Operating system Windows 11, 10, 8, 7 or Windows Xp.
- Microsoft Dot Net Framework 2.0 (Free Runtime)

Create a New Folder in your PC then save the zip file.

Right Click on the Zip file then Extract.