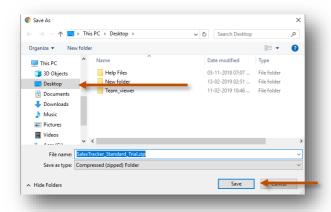

http://www.spinso.com/SalesTracker/ downloads/free-trial/ SalesTracker\_Standard\_Trial.zip

Select **Desktop** to save on our desktop

Click on Save

Extract Zip file

Right Click on zip file & Click Extract All