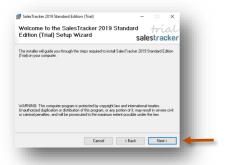

6 Click on **Next** button

Click on **Next** button

Select I Agree
Click on Next button

If you wish to change the installation path, Click on "**Browse**" and select the path for installation We would recommend default path