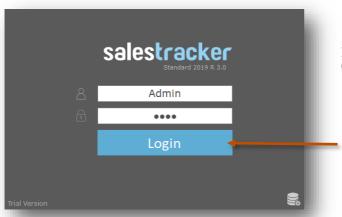

## Login

After you install SalesTracker you can click on the SalesTracker icon on your desktop to launch the application

You can also launch the application from Start - Program Files - Spinso - SalesTracker

In trial mode SalesTracker login screen would Open with default login name and password

#### **Default login details** Login Name : admin

Password: demo