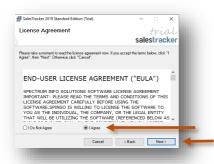

6 Click on **Next** button

Click on **Next** button

Select I Agree
Click on Next button

If you wish to change the installation path, Click on "**Browse**" and select the path for installation We would recommend default path