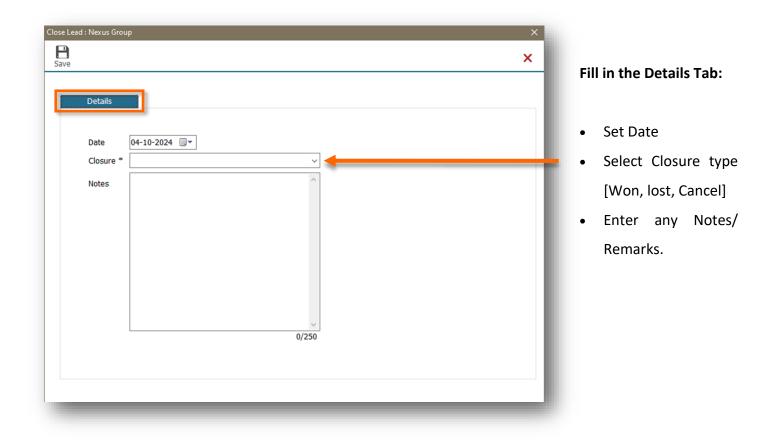

- 1. Select/Click the lead you want to close
- 2. Click on Close Lead.

Close Lead window will open.

| Close Lead<br>Bave | l : Nexus Grou | p                  |          | ×<br>× |                                |
|--------------------|----------------|--------------------|----------|--------|--------------------------------|
|                    | Details        | Products           |          |        |                                |
|                    | Date           | 04-10-2024         |          |        |                                |
|                    | Closure *      | Won                |          |        | Since we selected Won          |
|                    | Notes          | 10% discount given | ^        |        | in Closure, <b>Product</b> Tab |
|                    |                |                    |          |        | is Active                      |
|                    |                |                    |          |        |                                |
|                    |                |                    |          |        |                                |
|                    |                |                    | <u> </u> |        |                                |
|                    |                |                    | 18/250   |        |                                |
|                    |                |                    |          |        |                                |
|                    |                |                    |          |        |                                |
|                    |                |                    |          |        |                                |