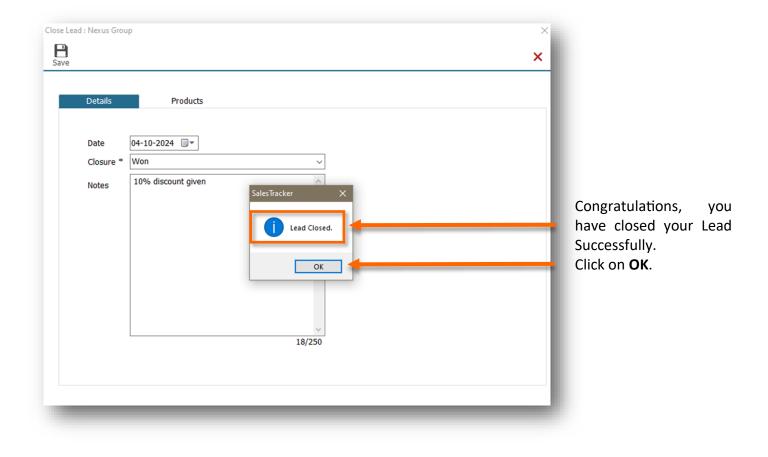

| Close Lead : Nexus Gro | up                 | Click on Save. |
|------------------------|--------------------|----------------|
| Details                | Products           |                |
| Date                   | 04-10-2024 🔲 🖛     |                |
| Closure *              | Won                |                |
| Notes                  | 10% discount given |                |