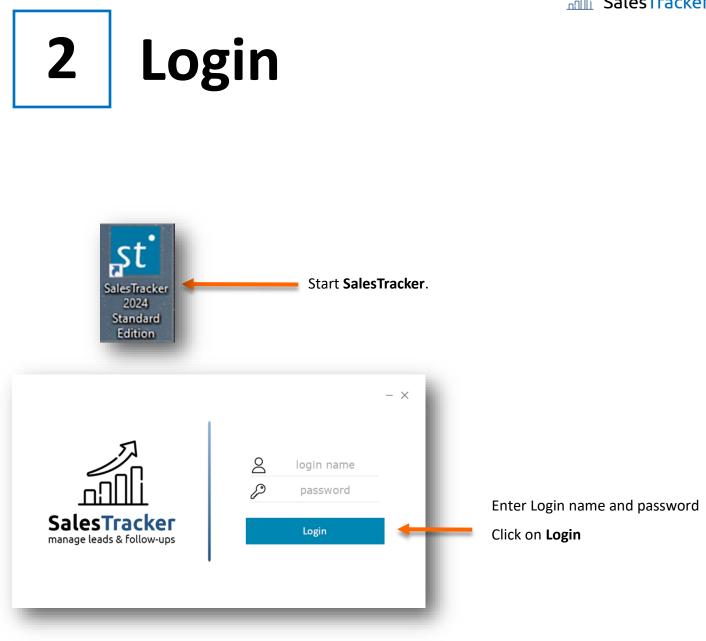

## **SPINSO**

#### Your first lead closure (Trial Edition) Step by step guide on your first lead closure in SalesTracker Standard.

### Steps

| 1. Index                   | Pg 2 |
|----------------------------|------|
| 2. Login                   | Pg 3 |
| 3. Your first lead closure | Pg 4 |

3

Your first Lead closure

| St SalesTracker Standard 2024 R 1.0 |              |
|-------------------------------------|--------------|
| My Organization Master Admin Help 久 |              |
| Leads                               | Cata         |
| Follow Up nization Dashboard        | Go to        |
| Closure                             | My > Closure |
| Quotation                           |              |
| My Profile                          |              |
| Reports 🔸                           |              |
|                                     |              |
|                                     |              |
|                                     |              |
|                                     |              |