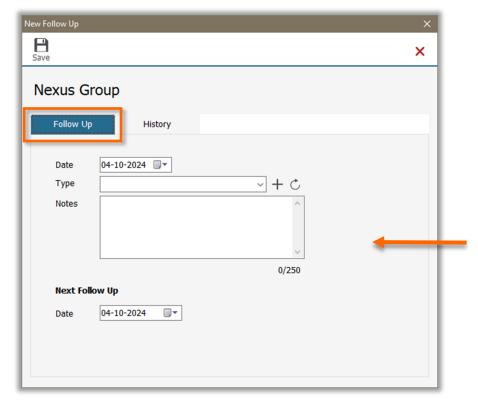

#### Here, we can see two tabs:

- Follow Up: Here we enter follow up details.
- History: Here we see previous follow up details, if any.