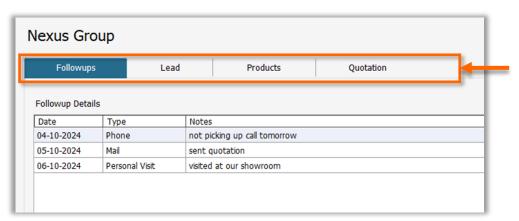

#### View:

Selecting a record from the list, then clicking on view button will give detailed view of lead and its follow ups, products and Quotation.

Follow up View button Shows

- Follow ups records
- Lead details
- Products details
- Quotation