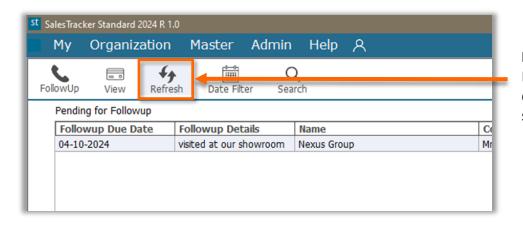

#### Refresh:

Refresh the screen to load data again or to reset settings/filters.

**Date Filter**: This button helps you to filter and show the Follow Up records for the given date.

**Custom date filter** lets you to view follow ups of a particular period of time.