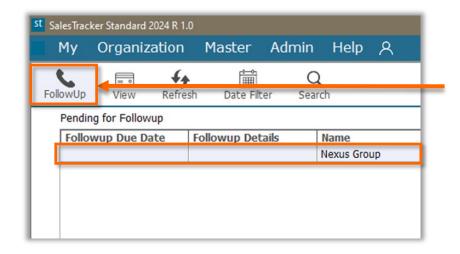

## **Entering a Follow Up**

In the Follow Up screen, Select a record from the list then click on **Follow Up.** 

**New Follow up** window will open.