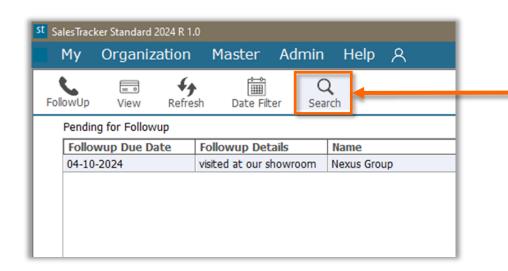

**Search**: This button helps to search/find follow ups by name or other details like source, product or notes etc.

Enter lead name, source, product etc.
Click on **Search**.