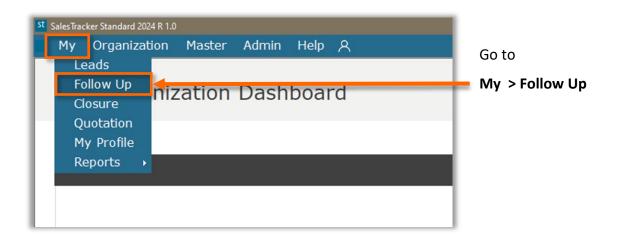

### SPINSO'







1 INDEX

### Steps

| 1. Index                  | _ Pg 2 |
|---------------------------|--------|
| 2. Go To Follow Up Screen | Pg 3   |
| 3. Entering a Follow Up   | Pg 6   |
| 4. Additional Information | Pg 10  |

2

### Go To Follow Up Screen







### Follow Up Screen



3

## **Entering a Follow Up**



In the Follow Up screen, Select a record from the list then click on **Follow Up.** 

**New Follow up** window will open.



#### Here, we can see two tabs:

- Follow Up: Here we enter follow up details.
- History: Here we see previous follow up details, if any.



#### **Enter Follow Up details:**

- Select Follow Up Type
- Enter any notes or remarks
- Update Next follow up date.



Click on Save.



Follow up record is saved Click on **OK.** 



4

### **Additional Information**



#### View:

Selecting a record from the list, then clicking on view button will give detailed view of lead and its follow ups, products and Quotation.



Follow up View button Shows

- Follow ups records
- Lead details
- Products details
- Quotation