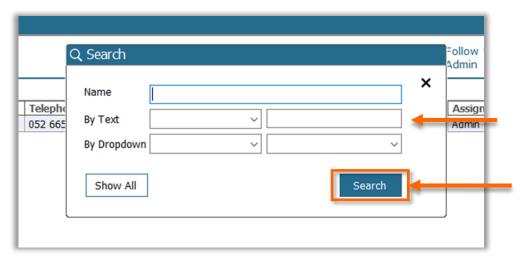

**Search**: This button helps to search/find follow ups by name or other details like source, product or notes etc.

Enter lead name, source, product etc.
Click on **Search**.