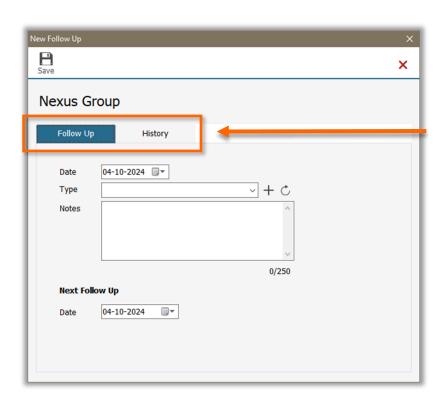

#### Here, we can see two tabs:

- Follow Up: Here we enter follow up details.
- History: Here we see previous follow up details, if any.

#### **Enter Follow Up details:**

- Select Follow Up Type
- Enter any notes or remarks
- Update Next follow up date.

Click on Save.

Follow up record is saved Click on **OK.** 

4