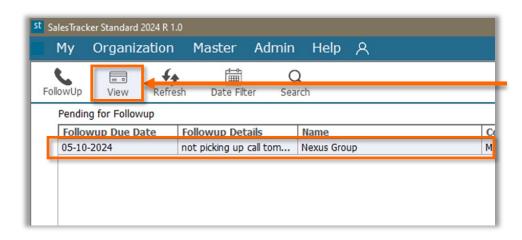

#### View:

Selecting a record from the list, then clicking on view button will give detailed view of lead and its follow ups, products and Quotation.

Follow up View button Shows

- Follow ups records
- Lead details
- Products details
- Quotation