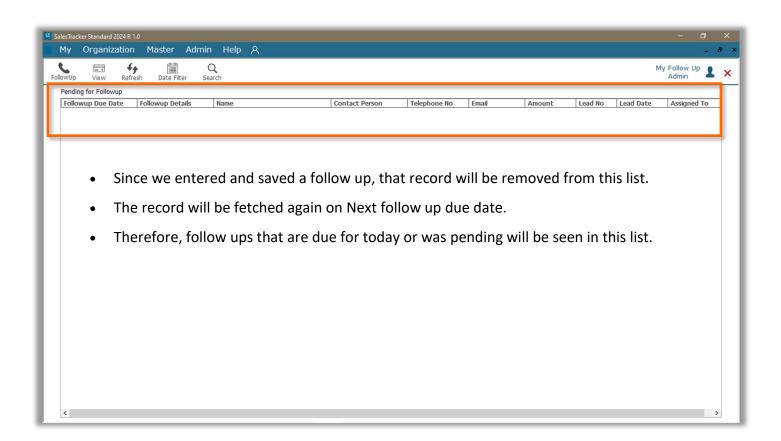

### SPINSO'







1 INDEX

### Steps

| 1. Index                  | _ Pg 2 |
|---------------------------|--------|
| 2. Go To Follow Up Screen | Pg 3   |
| 3. Entering a Follow Up   | Pg 6   |
| 4. Additional Information | Pg 10  |

2

### Go To Follow Up Screen







### Follow Up Screen



3

## **Entering a Follow Up**



In the Follow Up screen, Select a record from the list then click on **Follow Up.** 

**New Follow up** window will open.



#### Here, we can see two tabs:

- Follow Up: Here we enter follow up details.
- History: Here we see previous follow up details, if any.



#### **Enter Follow Up details:**

- Select Follow Up Type
- Enter any notes or remarks
- Update Next follow up date.



Click on Save.



Follow up record is saved Click on **OK.** 



4

### **Additional Information**



#### View:

Selecting a record from the list, then clicking on view button will give detailed view of lead and its follow ups, products and Quotation.



Follow up View button Shows

- Follow ups records
- Lead details
- Products details
- Quotation



#### Refresh:

Refresh the screen to load data again or to reset settings/filters.



**Date Filter**: This button helps you to filter and show the Follow Up records for the given date.

**Custom date filter** lets you to view follow ups of a particular period of time.



**Search**: This button helps to search/find follow ups by name or other details like source, product or notes etc.



Enter lead name, source, product etc.
Click on **Search**.

### SPINSO'

# Thank you

We hope this was successful. K