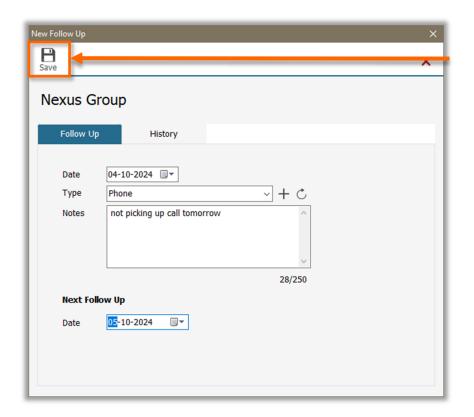

#### **Enter Follow Up details:**

- Select Follow Up Type
- Enter any notes or remarks
- Update Next follow up date.

Click on Save.

Follow up record is saved Click on **OK.** 

4