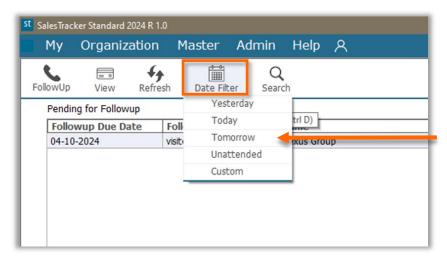

#### Refresh:

Refresh the screen to load data again or to reset settings/filters.

**Date Filter**: This button helps you to filter and show the Follow Up records for the given date.

**Custom date filter** lets you to view follow ups of a particular period of time.