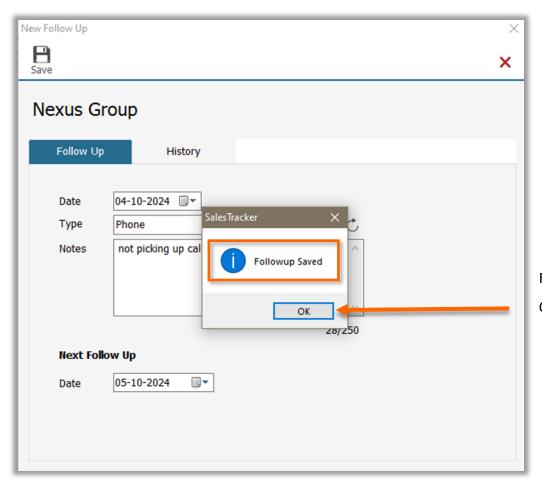

#### **Enter Follow Up details:**

- Select Follow Up Type
- Enter any notes or remarks
- Update Next follow up date.

Click on Save.

Follow up record is saved Click on **OK.** 

4