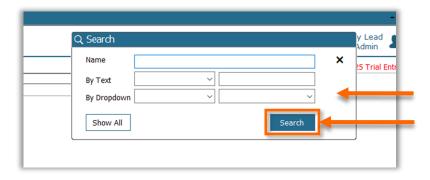

#### Search:

Search/find records by Name, product etc. from the Lead list.

Enter name or select product, etc. click on **Search** 