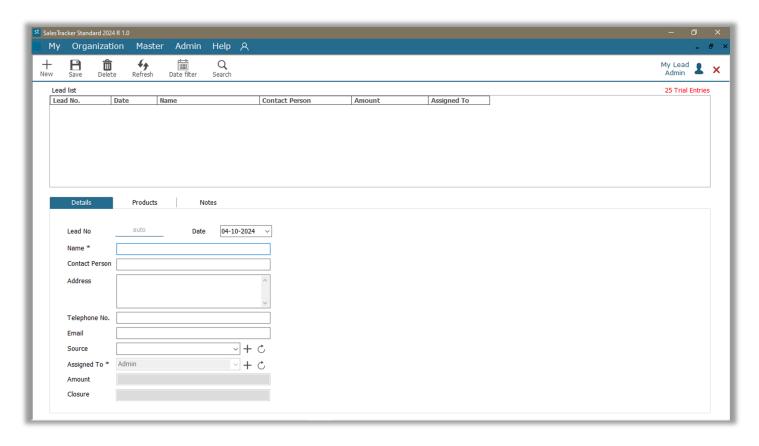

# **Entering a Lead**

There are three tabs:

- **Details**: Lead details are filled here.
- Products: Product details are filed here.
- **Notes:** any notes or remarks are filled here.

Lets fill them one by one.

#### Fill in the Details:

- Enter name
- Contact Person
- Address
- Telephone No.
- Email
- Select Source

#### Note:

- For <u>Assigned To</u>, data will be auto selected by the login user name.
- <u>Amount</u> and <u>Closure</u> details will be filled once the lead is closed.
- Lead No. will be auto generated by the system.