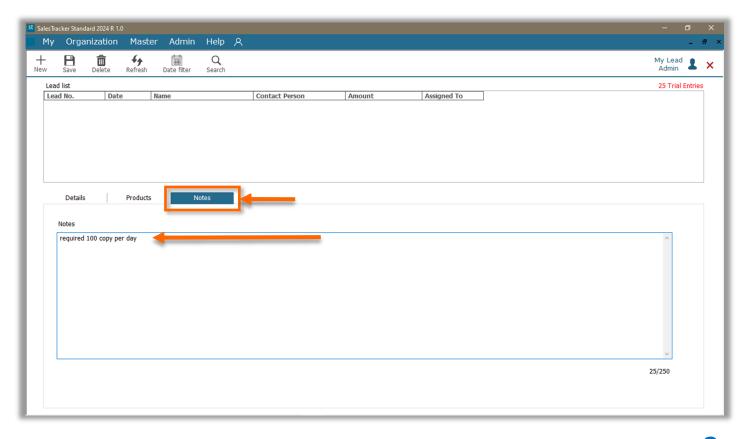

#### **Notes Tab:**

Enter any notes or Remarks here.

The lead can be seen in the Lead list.

4