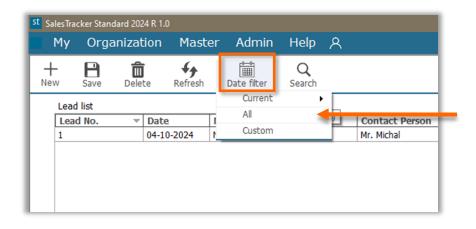

#### **Date Filter:**

Filter the Lead records by date

#### **Custom Date Filter:**

Find records from a particular period of time.