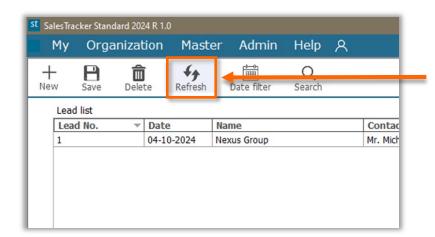

#### Delete:

Select a lead from the list then click on **Delete**. This will delete the lead.

Refresh: to refresh the screen