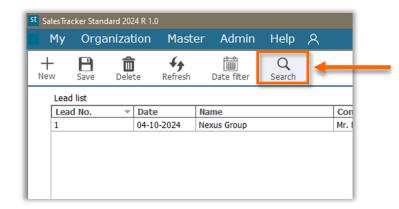

#### Search:

Search/find records by Name, product etc. from the Lead list.

Enter name or select product, etc. click on **Search** 