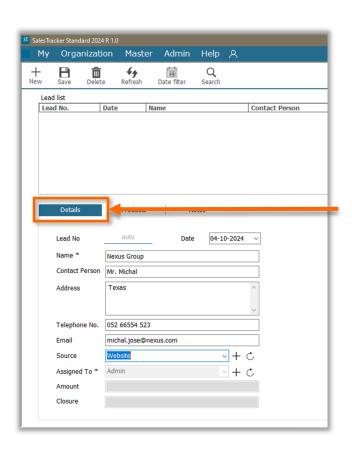

# **Entering a Lead**

There are three tabs:

- **Details**: Lead details are filled here.
- Products: Product details are filed here.
- **Notes:** any notes or remarks are filled here.

Lets fill them one by one.

#### Fill in the Details:

- Enter name
- Contact Person
- Address
- Telephone No.
- Email
- Select Source

#### Note:

- For <u>Assigned To</u>, data will be auto selected by the login user name.
- <u>Amount</u> and <u>Closure</u> details will be filled once the lead is closed.
- Lead No. will be auto generated by the system.