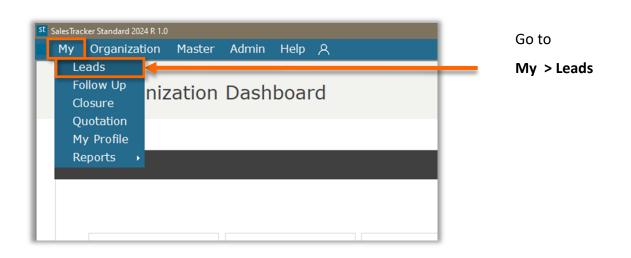

## SPINSO'







1 INDEX

### Steps

| 1. Index                  | Pg 2  |
|---------------------------|-------|
| 2. Go To Leads Screen     | Pg 3  |
| 3. Entering a Lead        | Pg 6  |
| 4. Additional Information | Pg 12 |

2

### **Go To Lead Screen**









### **Lead Screen**



Please note: this is a trial edition, has a cap of 25 trial entries.

3

# **Entering a Lead**



There are three tabs:

- **Details**: Lead details are filled here.
- Products: Product details are filed here.
- **Notes:** any notes or remarks are filled here.

Lets fill them one by one.



#### Fill in the Details:

- Enter name
- Contact Person
- Address
- Telephone No.
- Email
- Select Source

#### Note:

- For <u>Assigned To</u>, data will be auto selected by the login user name.
- <u>Amount</u> and <u>Closure</u> details will be filled once the lead is closed.
- Lead No. will be auto generated by the system.



#### **Products Tab:**

- Click on the Plus Icon on the right.
- Select Add

Product Details window will open.





#### **Product Details:**

- **Se