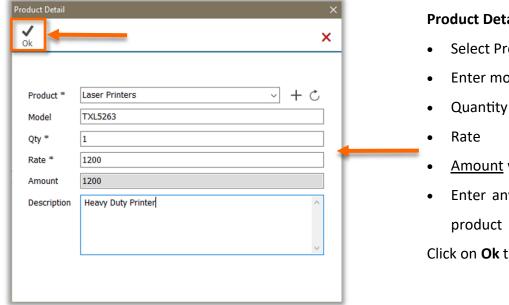

#### **Product Details:**

- **Select Product**
- Enter model
- Amount will be auto calculated.
- Enter any notes or description for the product

Click on **Ok** to save.