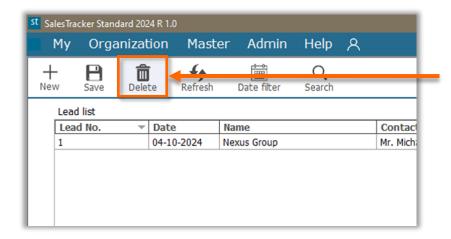

#### Delete:

Select a lead from the list then click on **Delete**. This will delete the lead.

Refresh: to refresh the screen