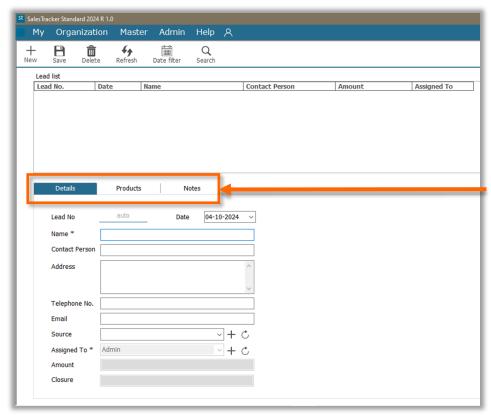

# **Entering a Lead**

There are three tabs:

- **Details**: Lead details are filled here.
- Products: Product details are filed here.
- **Notes:** any notes or remarks are filled here.

Lets fill them one by one.