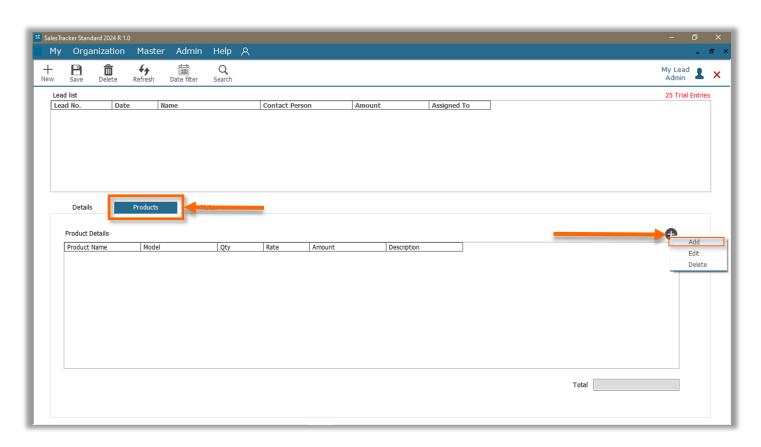

#### **Products Tab:**

- Click on the Plus Icon on the right.
- Select Add

Product Details window will open.