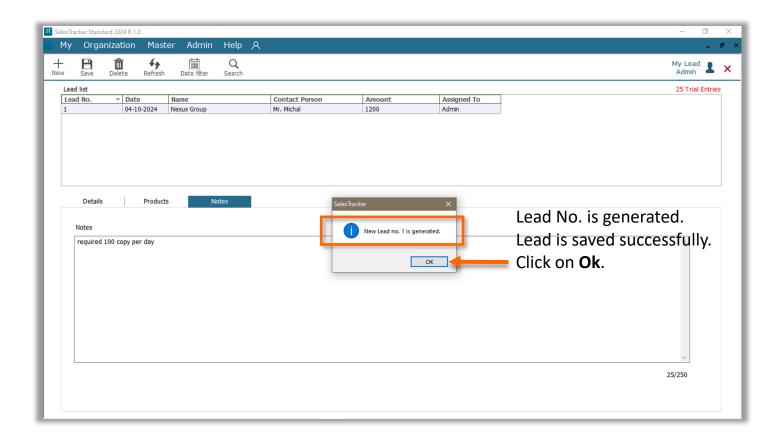

#### Note:

- For <u>Assigned To</u>, data will be auto selected by the login user name.
- <u>Amount</u> and <u>Closure</u> details will be filled once the lead is closed.
- Lead No. will be auto generated by the system.