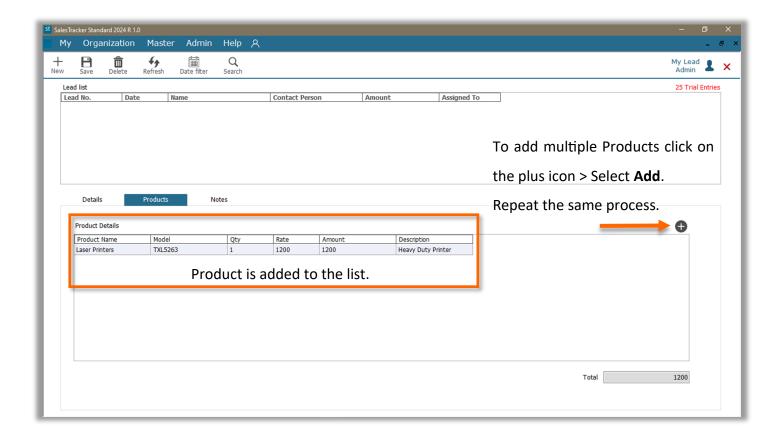

#### **Products Tab:**

- Click on the Plus Icon on the right.
- Select Add

Product Details window will open.

#### **Product Details:**

- **Select Product**
- Enter model
- Amount will be auto calculated.
- Enter any notes or description for the product

Click on **Ok** to save.