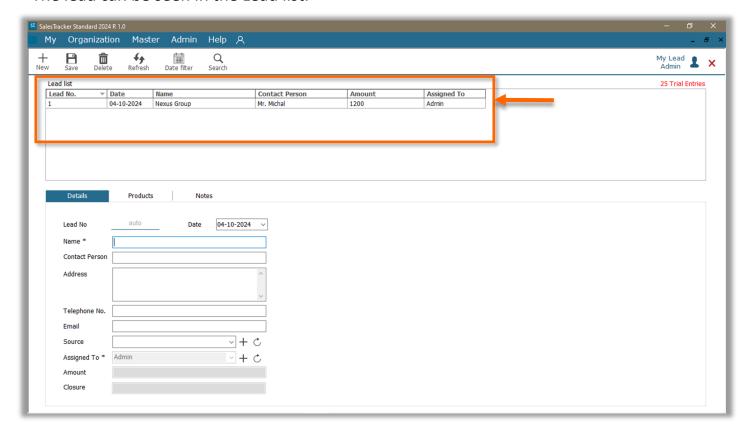

#### **Notes Tab:**

Enter any notes or Remarks here.

The lead can be seen in the Lead list.

4

#### Fill in the Details:

- Enter name
- Contact Person
- Address
- Telephone No.
- Email
- Select Source