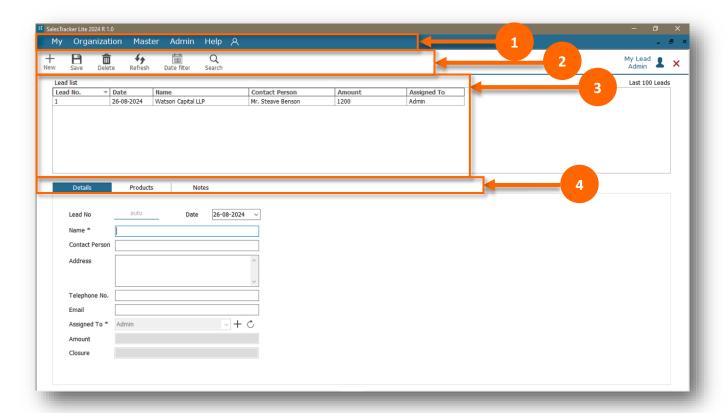

## **Lead Screen Interface**

- 1 Menu Bar: Navigate to different screens through these menus.
- Tool Bar: Smart tools to help manage lead easier and faster.
- Lead list: View all your leads in this list.
- Tabs: Use the fields of these tab to enter details then save or edit lead. Once saved, these details can be retrieved by selecting the lead from the list or by entering the lead no. in Details tab.

### **Tool Bar**

New: Clear the fields and set them as blank. Used while entering a new lead.

Save: Click on this button to save the lead.

Delete: Select a lead from the list then click on delete. This will delete the lead from the list.

Refresh: to refresh the screen

#### **Date Filter**

- 1. All Shows all data.
- **2. Custom** Filter and show data from a particular date.

#### Search:

Search/find records by entering Name, Tel No. or by selecting Closure type or Source from the Lead list.

Click on Search.