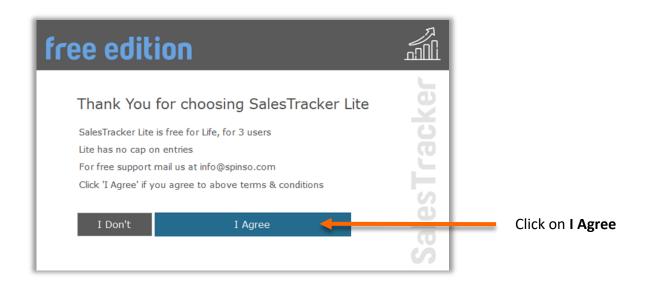

### SPINSO'







1 INDEX

### Steps

| 1. Index                     | Pg 2 |
|------------------------------|------|
| 2. Go To Smart Report Screen | Pg 3 |
| 3. View Smart Reports        | Pg 6 |
| 4. Additional Information    | Pg 8 |

2

#### **Go To Smart Report Screen**







# **Smart Report Screen**



3

# **View Report**









4

# **Additional Information**



**Date Filter**: This button helps you to filter and show the lead records for the given date(s).

**Custom date filter** lets you to view leads from a particular period of time.



**Filter**: This button helps you to filter data value and show the Lead records.

**Aggregate:** Perform math aggregate functions such as sum, average, count, etc.



## SPINSO'

# Thank you

We hope this was successful. Kindly Call us or WhatsApp +91.99 201 401 00 for any queries.

For more info visit: https://www.spinso.com