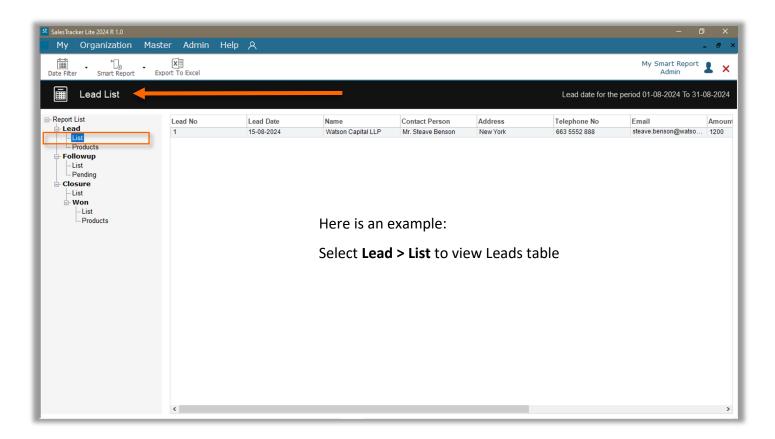

### SPINSO'







1 INDEX

### Steps

| 1. Index                     | Pg 2 |
|------------------------------|------|
| 2. Go To Smart Report Screen | Pg 3 |
| 3. View Smart Reports        | Pg 6 |
| 4. Additional Information    | Pg 8 |

2

#### **Go To Smart Report Screen**







# **Smart Report Screen**



3

# **View Report**









4

# **Additional Information**



**Date Filter**: This button helps you to filter and show the lead records for the given date(s).

**Custom date filter** lets you to view leads from a particular period of time.



**Filter**: This button helps you to filter data value and show the Lead records.

**Aggregate:** Perform math aggregate functions such as sum, average, count, etc.



## SPINSO'

# Thank you

We hope this was successful. Kindly Call us or WhatsApp +91.99 201 401 00 for any queries.

For more info visit: https://www.spinso.com