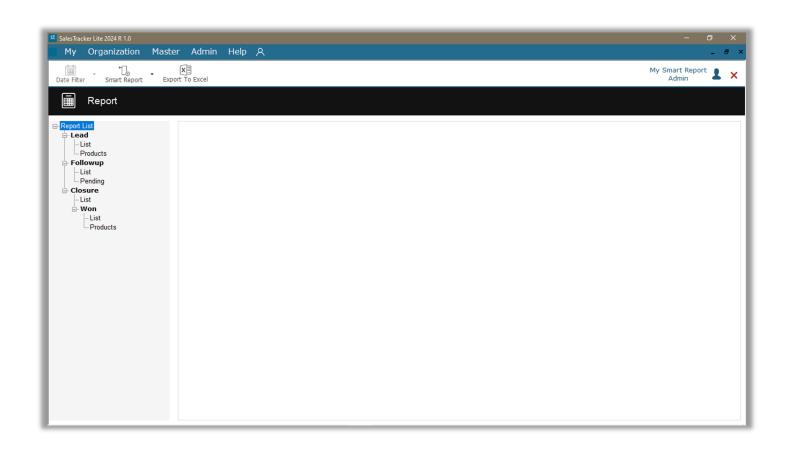

# **View Report**

4

# **Additional Information**

**Date Filter**: This button helps you to filter and show the lead records for the given date(s).

**Custom date filter** lets you to view leads from a particular period of time.

**Filter**: This button helps you to filter data value and show the Lead records.

**Aggregate:** Perform math aggregate functions such as sum, average, count, etc.