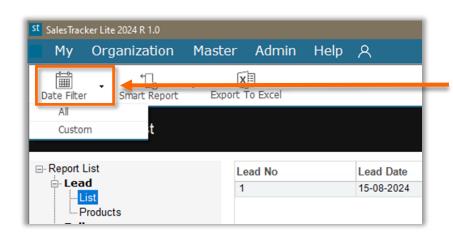

# **Additional Information**

**Date Filter**: This button helps you to filter and show the lead records for the given date(s).

**Custom date filter** lets you to view leads from a particular period of time.