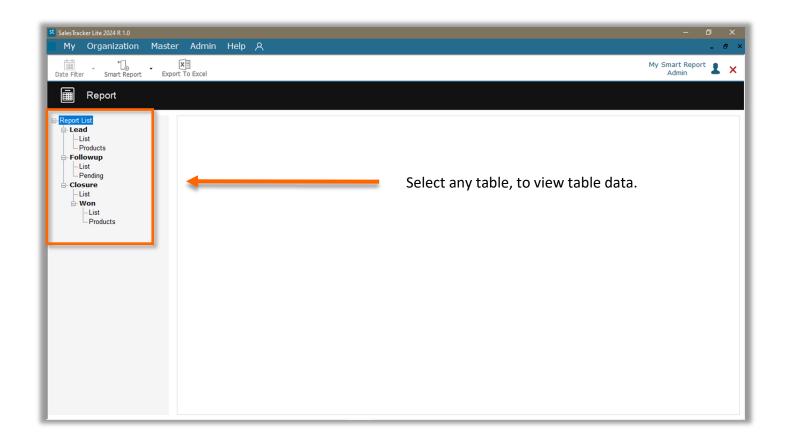

### SPINSO'







1 INDEX

### Steps

| 1. Index                     | Pg 2 |
|------------------------------|------|
| 2. Go To Smart Report Screen | Pg 3 |
| 3. View Smart Reports        | Pg 6 |
| 4. Additional Information    | Pg 8 |

2

#### **Go To Smart Report Screen**







# **Smart Report Screen**



3

# **View Report**









4

# **Additional Information**



**Date Filter**: This button helps you to filter and show the lead records for the given date(s).

**Custom date filter** lets you to view leads from a particular period of time.



**Filter**: This button helps you to filter data value and show the Lead records.

**Aggregate:** Perform math aggregate functions such as sum, average, count, etc.



## SPINSO'

# Thank you

We hope this was successful. Kindly Call us or WhatsApp +91.99 201 401 00 for any queries.

For more info visit: https://www.spinso.com