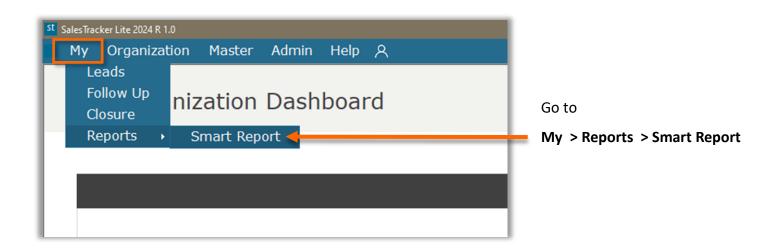

### SPINSO'







1 INDEX

### Steps

| 1. Index                     | Pg 2 |
|------------------------------|------|
| 2. Go To Smart Report Screen | Pg 3 |
| 3. View Smart Reports        | Pg 6 |
| 4. Additional Information    | Pg 8 |

2

#### **Go To Smart Report Screen**







# **Smart Report Screen**



3

# **View Report**









4

# **Additional Information**



**Date Filter**: This button helps you to filter and show the lead records for the given date(s).

**Custom date filter** lets you to view leads from a particular period of time.



**Filter**: This button helps you to filter data value and show the Lead records.

**Aggregate:** Perform math aggregate functions such as sum, average, count, etc.



## SPINSO'

# Thank you

We hope this was successful. Kindly Call us or WhatsApp +91.99 201 401 00 for any queries.

For more info visit: https://www.spinso.com