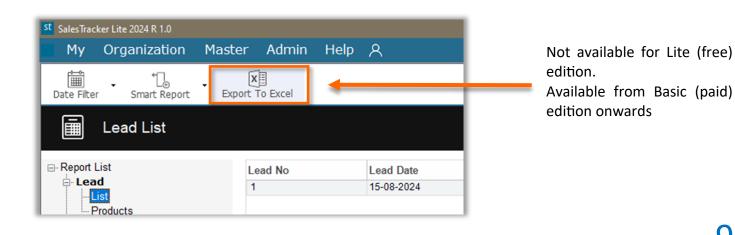

# **Additional Information**

**Date Filter**: This button helps you to filter and show the lead records for the given date(s).

**Custom date filter** lets you to view leads from a particular period of time.