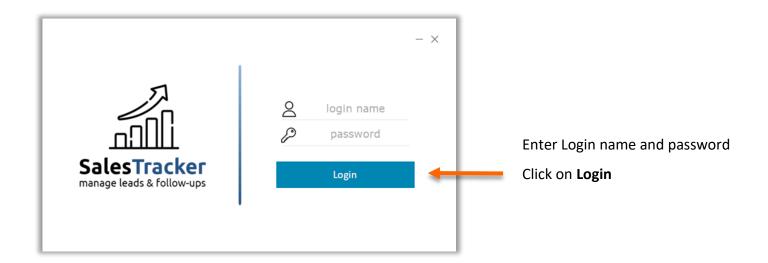

### SPINSO'







1 INDEX

### Steps

| 1. Index                     | Pg 2 |
|------------------------------|------|
| 2. Go To Smart Report Screen | Pg 3 |
| 3. View Smart Reports        | Pg 6 |
| 4. Additional Information    | Pg 8 |

2

#### **Go To Smart Report Screen**







# **Smart Report Screen**



3

# **View Report**









4

# **Additional Information**



**Date Filter**: This button helps you to filter and show the lead records for the given date(s).

**Custom date filter** lets you to view leads from a particular period of time.



**Filter**: This button helps you to filter data value and show the Lead records.

**Aggregate:** Perform math aggregate functions such as sum, average, count, etc.



## SPINSO'

# Thank you

We hope this was successful. Kindly Call us or WhatsApp +91.99 201 401 00 for any queries.

For more info visit: https://www.spinso.com