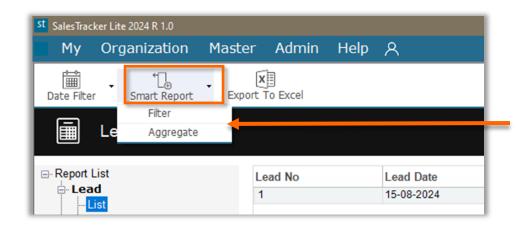

**Filter**: This button helps you to filter data value and show the Lead records.

**Aggregate:** Perform math aggregate functions such as sum, average, count, etc.