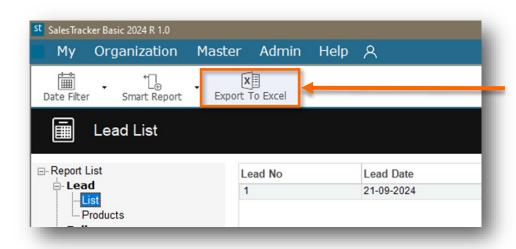

- 1. Filter: This button helps you to filter data value and show the Lead records.
- 2. Aggregate: Perform math aggregate functions such as sum, average, count, etc.

Click here to Export the data to excel, which you can save in your System for future reference.