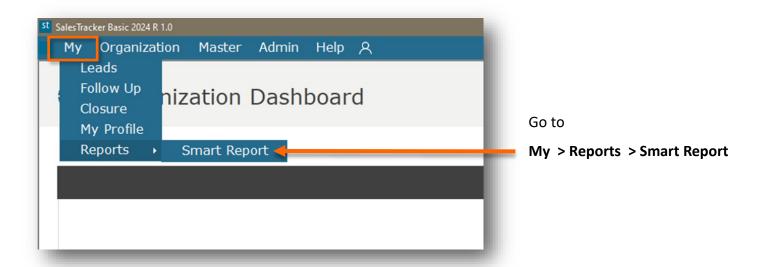

### **How To View Reports**

Select any item on the list, to view data.

Here is an example:

Select **Lead > List** to view Leads list