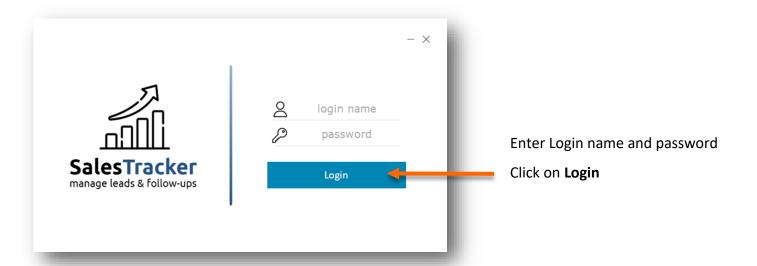

# st<sup>•</sup>

#### SPINSO'







## 1 INDEX

#### Steps

| 1. Index               | Pg 2 |
|------------------------|------|
| 2. Login               | Pg 3 |
| 3. How To View Reports | Pg 4 |

# Login







### 3

### **How To View Reports**







Select any item on the list, to view data.



Here is an example:

Select **Lead > List** to view Leads list



### **Smart Report Interface**



- Menu Bar: Navigate to different screens through these menus.
- Tool Bar: Smart tools to help manage lead easier and faster.
- Title: Title name of the list that is open is shown here.
- Time Period: Time period for which the list shown. Data, time period can be changed from Date filter.
- List Item: Select from this to view the respective list.
- 6 List: Selected list is shown here.



Date Filter: This button helps you to filter and show the lead records for the given period of time.

- 1. All Shows all data.
- 2.Custom date filter lets you to view leads from a particular period of time.



- 1. Fi