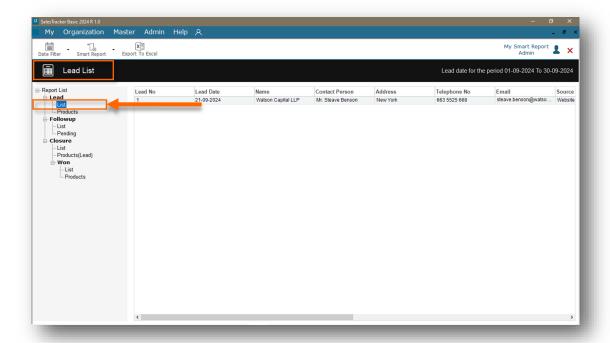

### **How To View Reports**

Select any item on the list, to view data.

Here is an example:

Select **Lead > List** to view Leads list