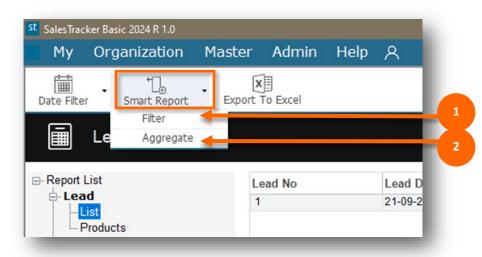

- 1. Filter: This button helps you to filter data value and show the Lead records.
- 2. Aggregate: Perform math aggregate functions such as sum, average, count, etc.

Click here to Export the data to excel, which you can save in your System for future reference.