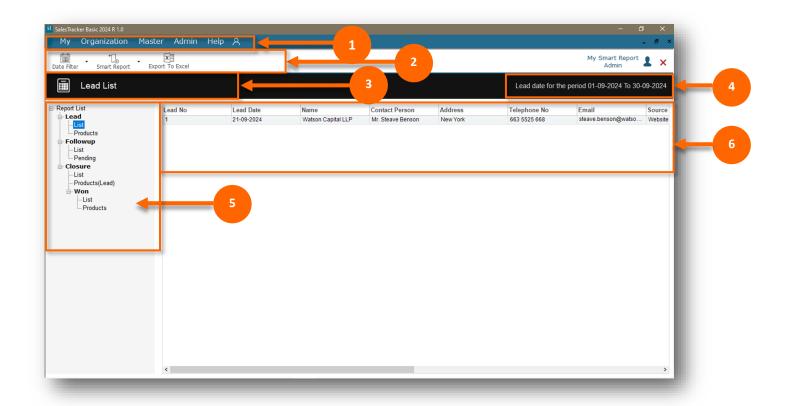

### **Smart Report Interface**

- Menu Bar: Navigate to different screens through these menus.
- Tool Bar: Smart tools to help manage lead easier and faster.
- Title: Title name of the list that is open is shown here.
- Time Period: Time period for which the list shown. Data, time period can be changed from Date filter.
- List Item: Select from this to view the respective list.
- 6 List: Selected list is shown here.