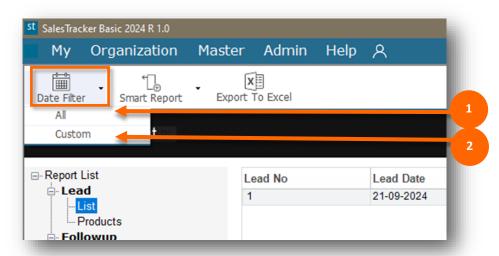

Date Filter: This button helps you to filter and show the lead records for the given period of time.

- 1. All Shows all data.
- 2.Custom date filter lets you to view leads from a particular period of time.