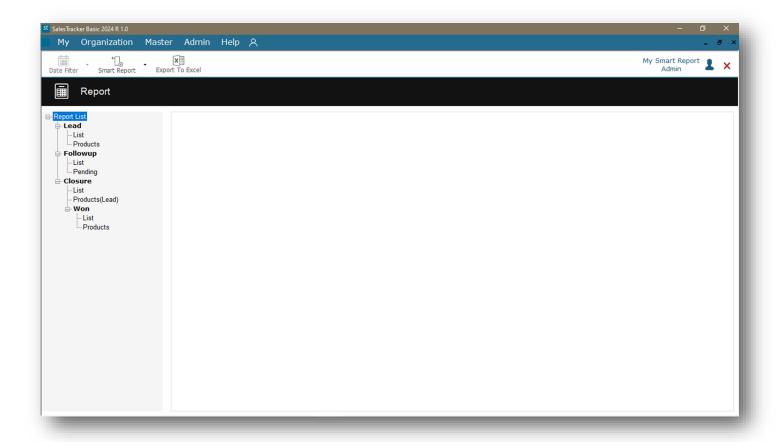

### **Smart Report Interface**

- Menu Bar: Navigate to different screens through these menus.
- Tool Bar: Smart tools to help manage lead easier and faster.
- Title: Title name of the list that is open is shown here.
- Time Period: Time period for which the list shown. Data, time period can be changed from Date filter.
- List Item: Select from this to view the respective list.
- 6 List: Selected list is shown here.

Date Filter: This button helps you to filter and show the lead records for the given period of time.

- 1. All Shows all data.
- 2.Custom date filter lets you to view leads from a particular period of time.

- 1. Filter: This button helps you to filter data value and show the Lead records.
- 2. Aggregate: Perform math aggregate functions such as sum, average, count, etc.

Click here to Export the data to excel, which you can save in your System for future reference.