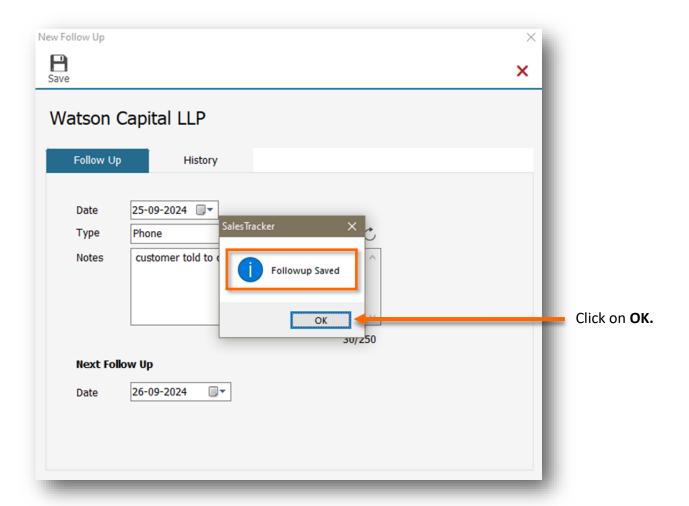

#### **Enter Follow Up details:**

- Select Follow Up Type
- Enter any notes or remarks
- Update Next follow up date.

Click on Save.