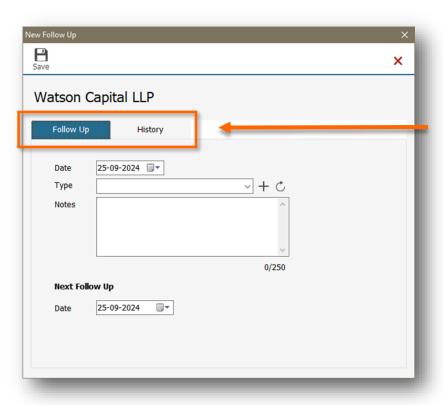

#### Here, we can see two tabs:

- Follow Up: Here we enter follow up details.
- History: Here we see follow up history.