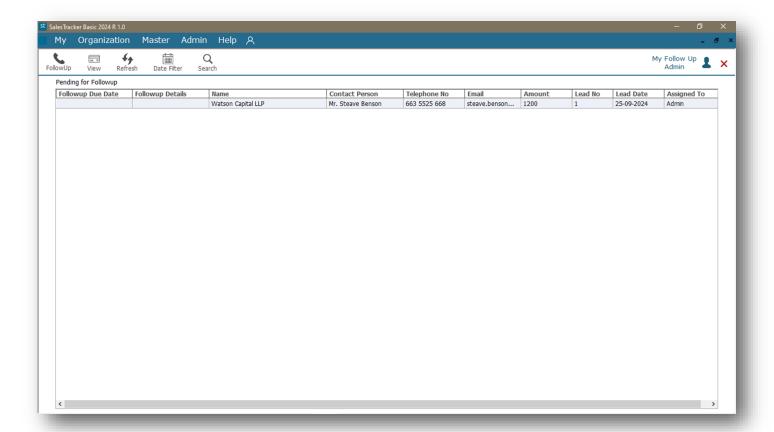

#### **Entering your first Followup**

In the Follow Up screen,

- Select a record from the list
- Click on Follow Up.

Follow up window will open.

#### Here, we can see two tabs:

- Follow Up: Here we enter follow up details.
- History: Here we see follow up history.

#### **Enter Follow Up details:**

- Select Follow Up Type
- Enter any notes or remarks
- Update Next follow up date.

Click on Save.