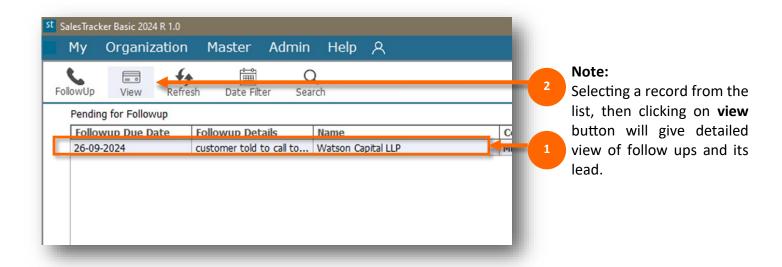

#### **Entering your first Followup**

In the Follow Up screen,

- Select a record from the list
- Click on Follow Up.

Follow up window will open.