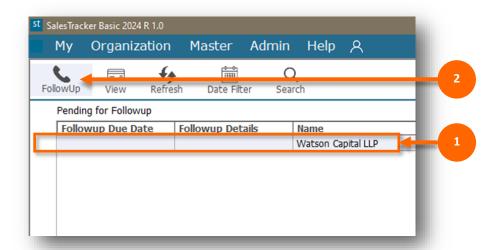

#### **Entering your first Followup**

In the Follow Up screen,

- Select a record from the list
- Click on Follow Up.

Follow up window will open.