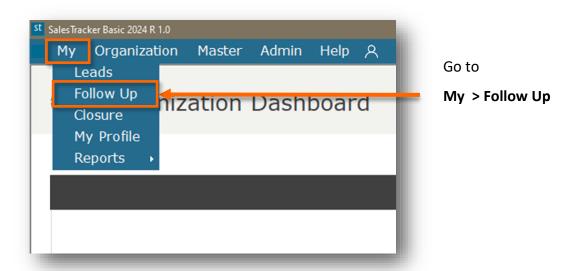

#### **Entering your first Followup**

In the Follow Up screen,

- Select a record from the list
- Click on Follow Up.

Follow up window will open.