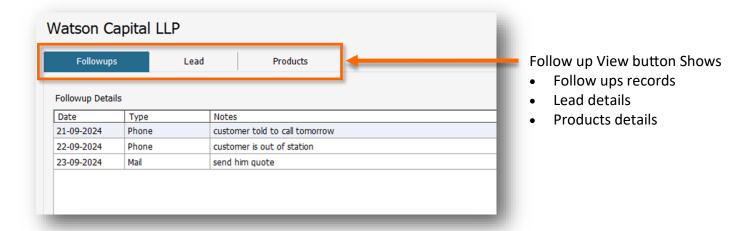

#### Here, we can see two tabs:

- Follow Up: Here we enter follow up details.
- History: Here we see follow up history.