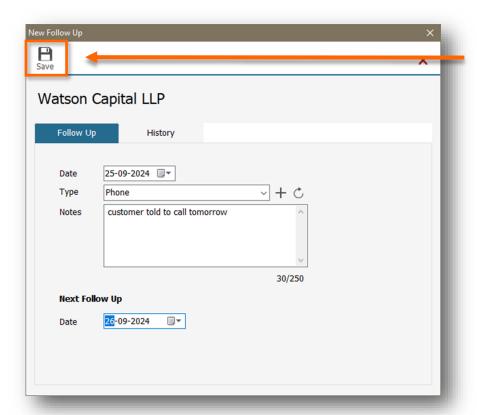

#### **Enter Follow Up details:**

- Select Follow Up Type
- Enter any notes or remarks
- Update Next follow up date.

Click on Save.