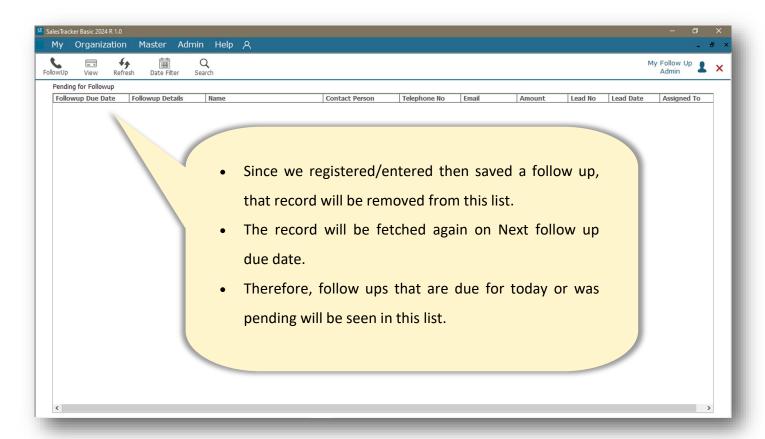

#### **Entering your first Followup**

In the Follow Up screen,

- Select a record from the list
- Click on Follow Up.

Follow up window will open.