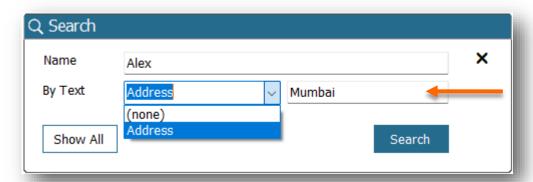

#### Search:

Search/find records by Name or Address from the Quotation list.

Enter Name or select Address then click on **Search**.

Enter Name or select Address then enter the address to search. Click on **Search**.