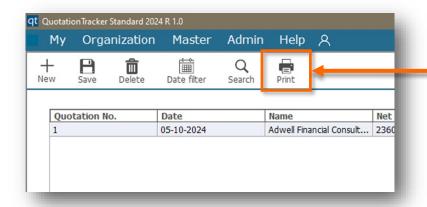

### **Quotation Screen Interface**

**Delete**: Select a Quotation from the list then click on delete. This will delete the Quotation.

**Date Filter Current:** Fetch only current month or week's data

**Print**: Select a Quotation from the list then click on **Print**.