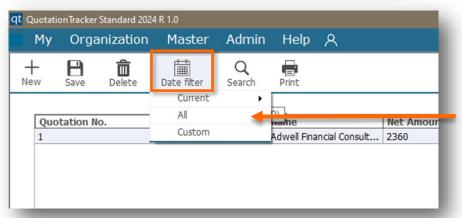

#### Date Filter:

Filter the Quotation records by date.

#### **Custom Date Filter:**

Show data from a specific period of time.