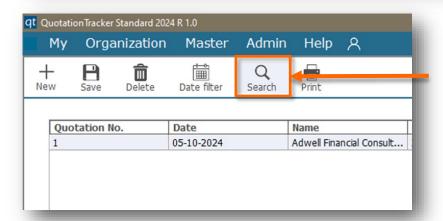

#### Search:

Search/find records by Name or Address from the Quotation list.

Enter Name or select Address then click on **Search**.

Enter Name or select Address then enter the address to search. Click on **Search**.