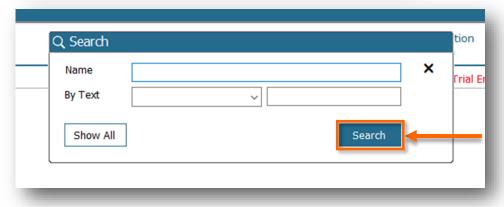

#### Search:

Search/find records by Name or Address from the Quotation list.

Enter Name or select Address then click on **Search**.

Enter Name or select Address then enter the address to search. Click on **Search**.