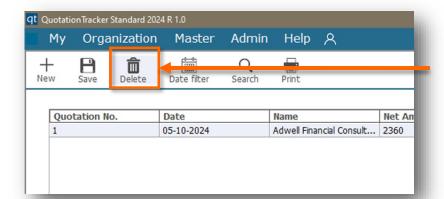

### **Quotation Screen Interface**

**Delete**: Select a Quotation from the list then click on delete. This will delete the Quotation.

**Date Filter Current:** Fetch only current month or week's data