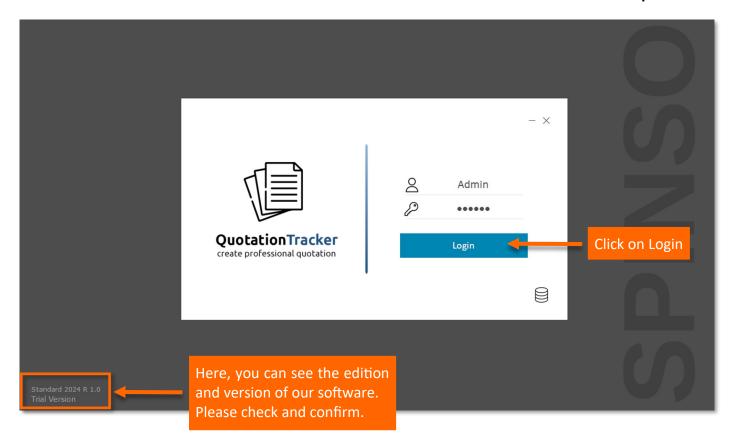

|                            |                |          |      |   |  |  |  |  |
|                                                  |                            |                |          |      |   |  |  |  |  |
| Quotationtracker 2024 Standard Edition           |                            |                |          |      |   |  |  |  |  |
| Q                                                | <u>•</u> ••                | •              |          | x    | • |  |  |  |  |
| ~                                                |                            | <b>—</b>       | -        |      |   |  |  |  |  |

You can also launch the application from Start - Program Files - Spinso - QuotationTracker



#### Default login details: •User Name : admin

• Password : **spinso** 



## **SPINSO**

## Thank you

We hope the installation was successful. Kindly Call us or WhatsApp +91.99 201 401 00 for any queries.

We recommend you to see our **Getting Started** Help file Next.

For more info visit: https://www.spinso.com