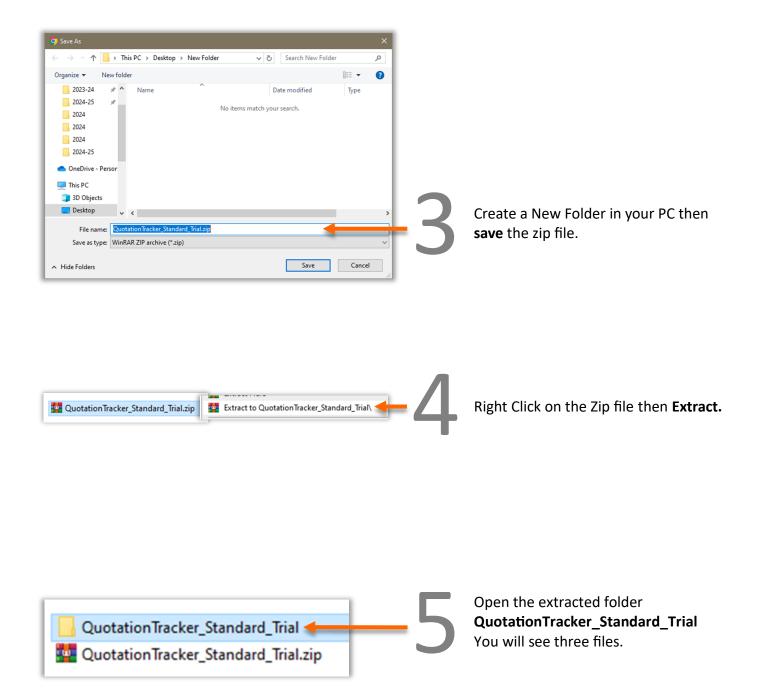

### Installation Guide

| 1. Index    | Pg 2 |
|-------------|------|
| 2. Download | Pg 3 |
| 3. Install  | Pg 5 |
| 4. Login    | Pg 9 |