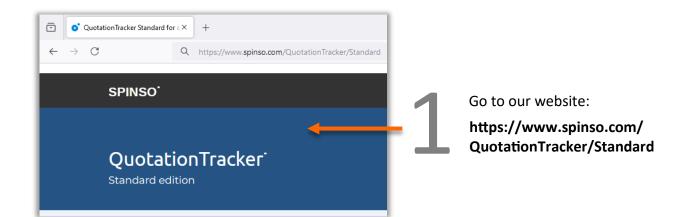

### Installation Guide

| 1. Index    | Pg 2 |
|-------------|------|
| 2. Download | Pg 3 |
| 3. Install  | Pg 5 |
| 4. Login    | Pg 9 |



# 2 DOWNLOAD

#### Prerequisite

- Operating system Windows 11, 10, 8, 7 or Windows Xp.
- Microsoft Dot Net Framework 2.0 (Free Runtime)





Scroll down to see the download button. Click on "**Download now**"

















| 🕞 QuotationTracker 2024 Standard Edition                    | -                     | • ×           |   |          |
|-------------------------------------------------------------|-----------------------|---------------|---|----------|
| Installation Complete                                       |                       | TRUBLE        |   |          |
| )                                                           | Quotatio              | Tracker       |   |          |
| QuotationTracker 2024 Standard Edition has been successful  | ly installed.         |               |   |          |
| Click "Close" to exit.                                      |                       |               |   |