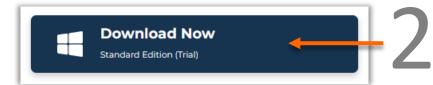

#### Prerequisite

- Operating system Windows 11, 10, 8, 7 or Windows Xp.
- Microsoft Dot Net Framework 2.0 (Free Runtime)

Scroll down to see the download button. Click on "**Download now**"

| 🕞 QuotationTracker 2024 Standard Edition                    | -                     | • ×           |   |          |
|-------------------------------------------------------------|-----------------------|---------------|---|----------|
| Installation Complete                                       |                       | TRUBLE        |   |          |
| )                                                           | Quotatio              | Tracker       |   |          |
| QuotationTracker 2024 Standard Edition has been successful  | ly installed.         |               |   |          |
| Click "Close" to exit.                                      |                       |               |   |          |
|                                                             |                       |               |   |          |
|                                                             |                       |               |   |          |
|                                                             |                       |               |   |          |
|                                                             |                       |               |   |          |
|                                                             |                       |               |   |          |
| Please use Windows Update to check for any critical updates | to the .NET Framework | ς             |   |          |
|                                                             |                       |               |   |          |
| Cancel                                                      | < <u>B</u> ack        | <u>C</u> lose | - | Click or |
|                                                             |                       |               |   |          |