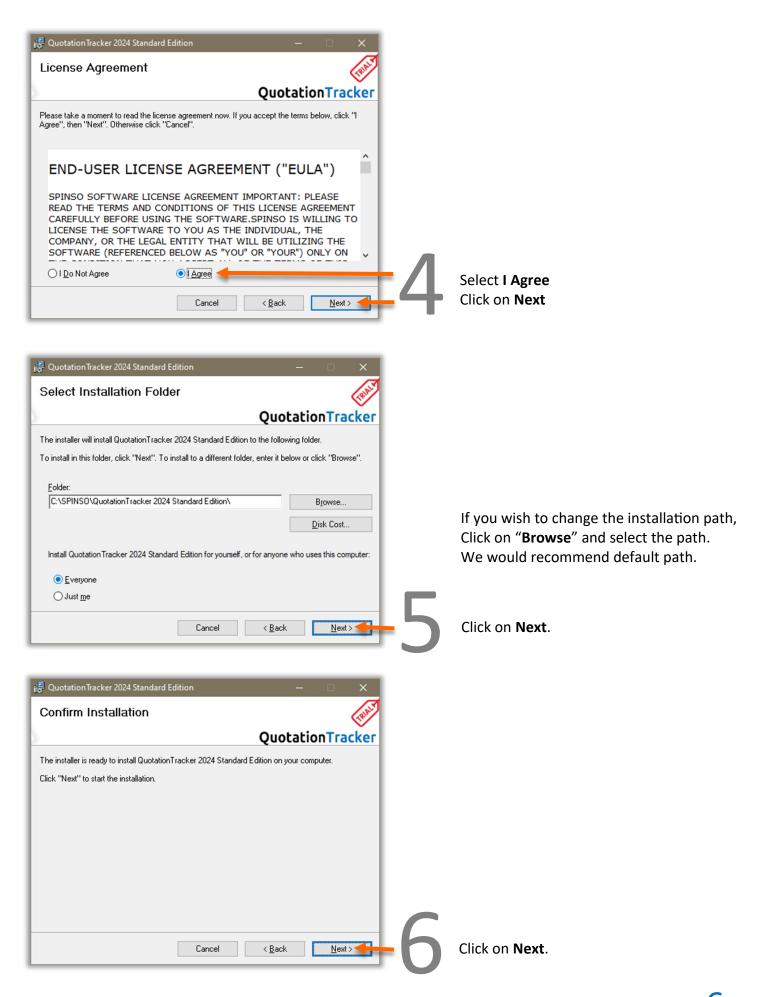

#### Prerequisite

- Operating system Windows 11, 10, 8, 7 or Windows Xp.
- Microsoft Dot Net Framework 2.0 (Free Runtime)

Scroll down to see the download button. Click on "**Download now**"

| 🕞 QuotationTracker 2024 Standard Edition                    | -                     | • ×           |   |          |
|-------------------------------------------------------------|-----------------------|---------------|---|----------|
| Installation Complete                                       |                       | TRUBLE        |   |          |
| )                                                           | Quotatio              | Tracker       |   |          |
| QuotationTracker 2024 Standard Edition has been successful  | ly installed.         |               |   |          |
| Click "Close" to exit.                                      |                       |               |   |          |
|                                                             |                       |               |   |          |
|                                                             |                       |               |   |          |
|                                                             |                       |               |   |          |
|                                                             |                       |               |   |          |
|                                                             |                       |               |   |          |
| Please use Windows Update to check for any critical updates | to the .NET Framework | ς             |   |          |
|                                                             |                       |               |   |          |
| Cancel                                                      | < <u>B</u> ack        | <u>C</u> lose | - | Click or |
|                                                             |                       |               |   |          |

## Installation is completed