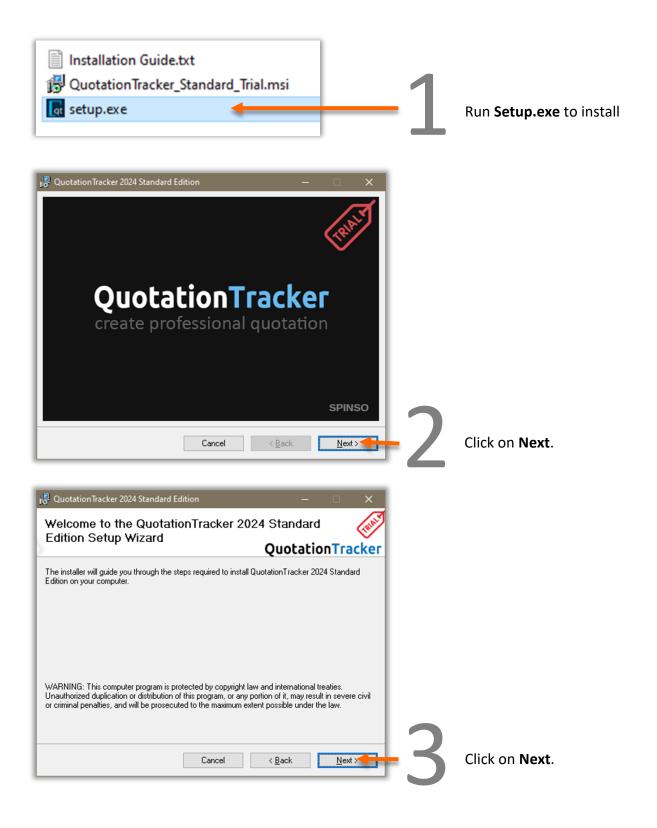

### Installation Guide

| 1. Index    | Pg 2 |
|-------------|------|
| 2. Download | Pg 3 |
| 3. Install  | Pg 5 |
| 4. Login    | Pg 9 |



# 2 DOWNLOAD

#### Prerequisite

- Operating system Windows 11, 10, 8, 7 or Windows Xp.
- Microsoft Dot Net Framework 2.0 (Free Runtime)





Scroll down to see the download button. Click on "**Download now**"

















| 🕞 QuotationTracker 2024 Standard Edition                    | -                     | • ×           |   |          |
|-------------------------------------------------------------|-----------------------|---------------|---|----------|
| Installation Complete                                       |                       | TRUBLE        |   |          |
| )                                                           | Quotatio              | Tracker       |   |          |
| QuotationTracker 2024 Standard Edition has been successful  | ly installed.         |               |   |          |
| Click "Close" to exit.                                      |                       |               |   |          |
|                                                             |