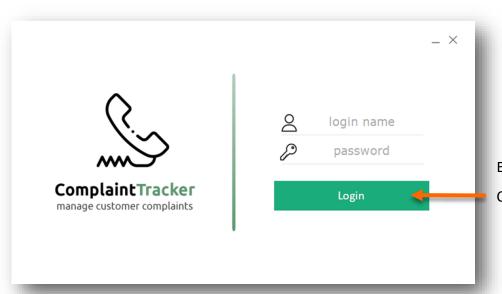

# SPINS





### Complaint Screen Interface (Trial edition)

Step by step guide to use tools like Search, Date Filter in ComplaintTracker Standard.

### Steps

| 1. Index                  | Pg 2 |
|---------------------------|------|
| 2. Login                  | Pg 3 |
| 3. Additional Information | Pg 4 |

## **LOGIN**





Enter Login name and password Click on Login



# **Complaint Screen Interface**



New: this button will clear the fields and set them as blank. Used while entering a new complaint



Save: To save the complaint.



Delete: to delete a Complaint Select a record from the list then click on delete.



Refresh:

Refresh the screen.





Current: Date Filter Current: Fetch only current month or week's data Date Filter: Filter the records by date. Custom Date Filter: Fetch records from a specific period of time.



**Search**: Find or search complaint by name, Customer Name, Address, Tel No., etc.







Print: Print your complaint, which can be given to service technicians for their reference



### Closure Tab:

The details in Closure Tab will be filled by the system once the complaint is