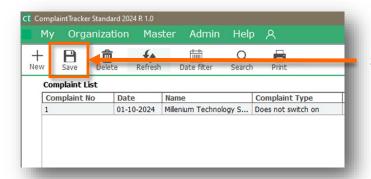

# **Complaint Screen Interface**

New: this button will clear the fields and set them as blank. Used while entering a new complaint

Save: To save the complaint.

Delete: to delete a Complaint Select a record from the list then click on delete.