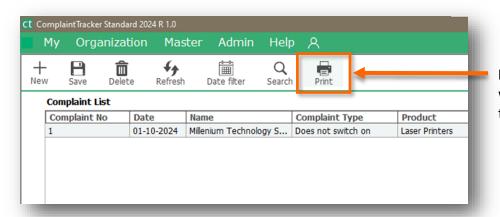

**Search**: Find or search complaint by name, Customer Name, Address, Tel No., etc.

Print: Print your complaint, which can be given to service technicians for their reference