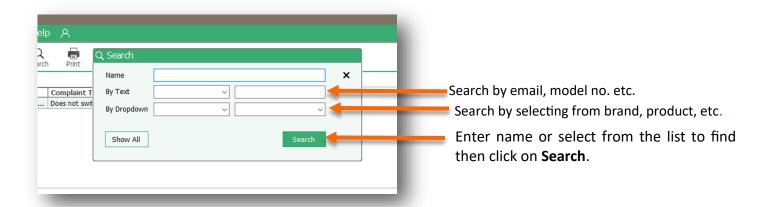

**Search**: Find or search complaint by name, Customer Name, Address, Tel No., etc.

Print: Print your complaint, which can be given to service technicians for their reference