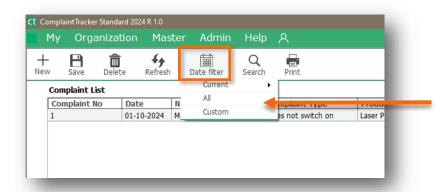

Refresh:

Refresh the screen.

Current: Date Filter Current: Fetch only current month or week's data Date Filter: Filter the records by date. Custom Date Filter: Fetch records from a specific period of time.