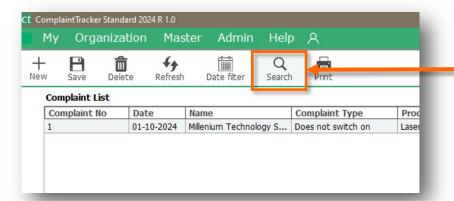

**Search**: Find or search complaint by name, Customer Name, Address, Tel No., etc.

Print: Print your complaint, which can be given to service technicians for their reference