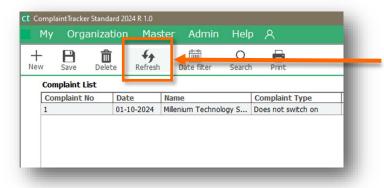

# **Complaint Screen Interface**

New: this button will clear the fields and set them as blank. Used while entering a new complaint

Save: To save the complaint.

Delete: to delete a Complaint Select a record from the list then click on delete.

Refresh:

Refresh the screen.

Current: Date Filter Current: Fetch only current month or week's data Date Filter: Filter the records by date. Custom Date Filter: Fetch records from a specific period of time.