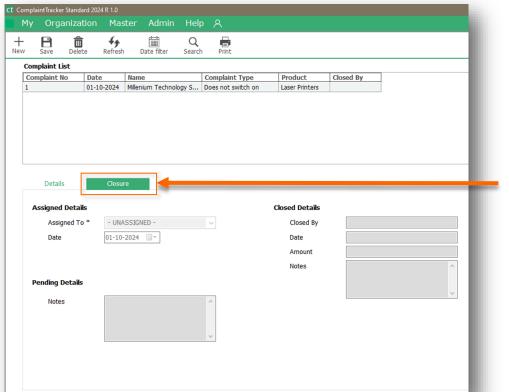

### Closure Tab:

The details in Closure Tab will be filled by the system once the complaint is closed.