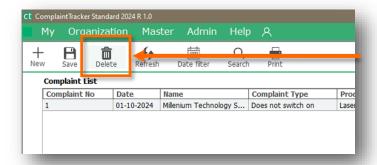

# **Complaint Screen Interface**

New: this button will clear the fields and set them as blank. Used while entering a new complaint

Save: To save the complaint.

Delete: to delete a Complaint Select a record from the list then click on delete.