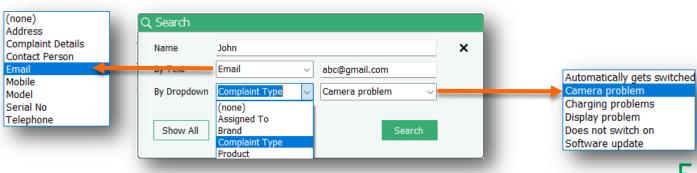

**Search**: Find or search complaint by name, Customer Name, Address, Tel No., etc.

Print: Print your complaint, which can be given to service technicians for their reference