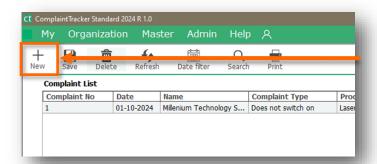

# **Complaint Screen Interface**

New: this button will clear the fields and set them as blank. Used while entering a new complaint

Save: To save the complaint.

Delete: to delete a Complaint Select a record from the list then click on delete.

Refresh:

Refresh the screen.

Current: Date Filter Current: Fetch only current month or week's data Date Filter: Filter the records by date. Custom Date Filter: Fetch records from a specific period of time.

**Search**: Find or search complaint by name, Customer Name, Address, Tel No., etc.

Print: Print your complaint, which can be given to service technicians for their reference