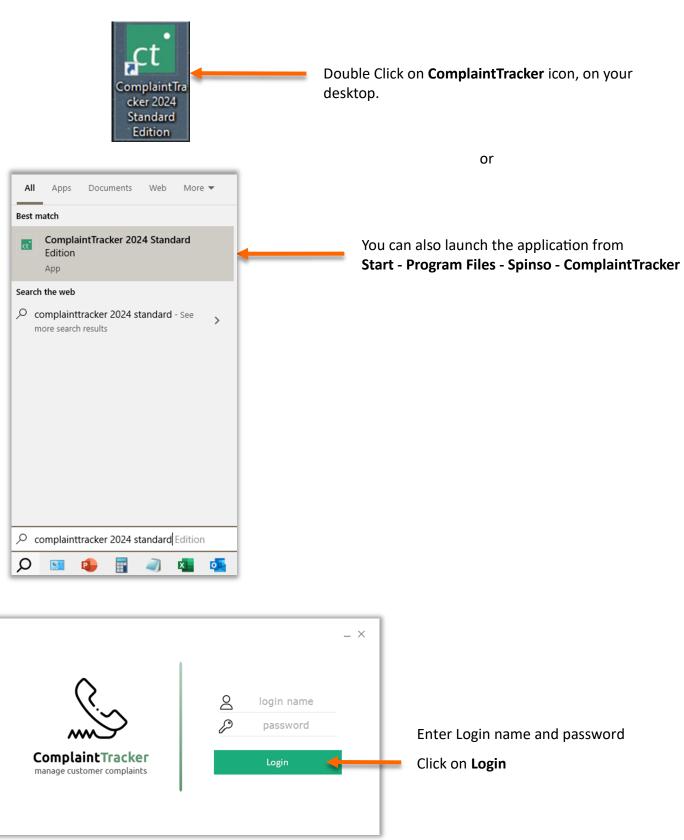

### Closing a Complaint (Trial edition) Step by step guide to Close a Complaint in ComplaintTracker Standard.

page 1

### Steps

| 1. Index                        | _ Pg 2 |
|---------------------------------|--------|
| 2. Login                        | _ Pg 3 |
| 3. Go to Complaint Close Screen | _ Pg 4 |
| 4. Close a Complaint            | _ Pg 6 |

2 LOGIN