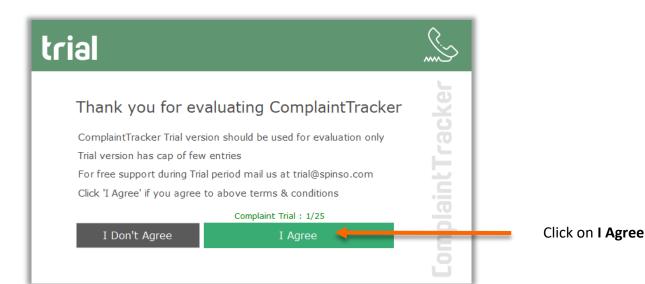

### Closing a Complaint (Trial edition) Step by step guide to Close a Complaint in ComplaintTracker Standard.

page 1





### Steps

| 1. Index                        | _ Pg 2 |
|---------------------------------|--------|
| 2. Login                        | _ Pg 3 |
| 3. Go to Complaint Close Screen | _ Pg 4 |
| 4. Close a Complaint            | _ Pg 6 |



2 LOGIN





## **3** Go to Complaint Close Screen



| Ct Complai | ntTracker Standard 2024 | R 1.0               |                                  |
|------------|-------------------------|---------------------|----------------------------------|
| My         | Organization            | Master Admin Help 久 |                                  |
|            | Complaint               | List                |                                  |
|            | Quotation               | Assign ishboard     | Go to                            |
|            | Reports                 |                     | Organization > Complaint > Close |
|            |                         |                     |                                  |
|            |                         |                     |                                  |
|            |