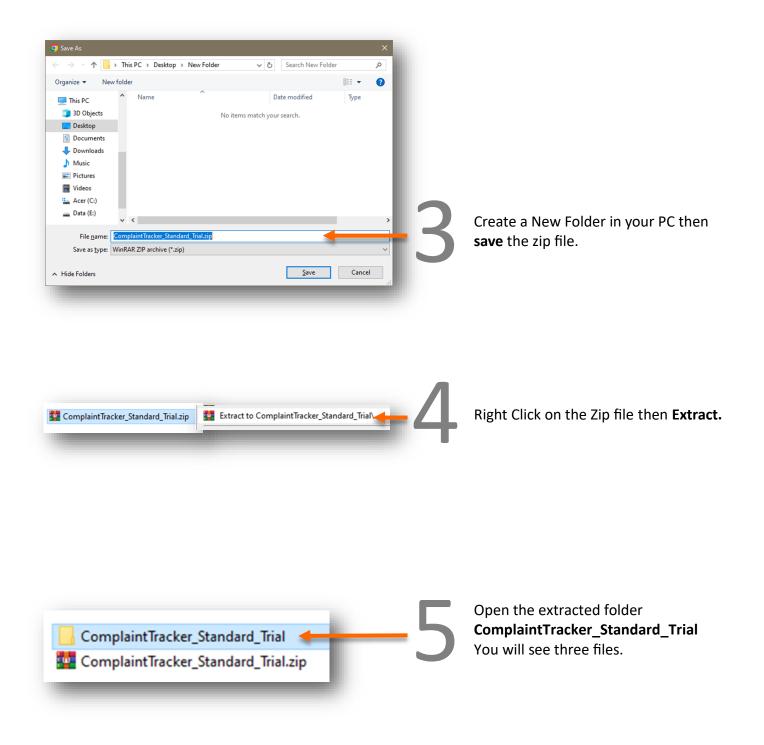

### Prerequisite

- Operating system Windows 11, 10, 8, 7 or Windows Xp.
- Microsoft Dot Net Framework 2.0 (Free Runtime)

Scroll down to see the download button. Click on "**Download now**"

| 记 ComplaintTracker 2024 Standard Edition — 🗆 🗙                                     |                         |
|------------------------------------------------------------------------------------|-------------------------|
| Installation Complete                                                              |                         |
| ComplaintTracker                                                                   |                         |
| ComplaintTracker 2024 Standard Edition has been successfully installed.            |                         |
| Click "Close" to exit.                                                             |                         |
|                                                                                    |                         |
|                                                                                    |                         |
|                                                                                    |                         |
|                                                                                    |                         |
|                                                                                    |                         |
| Please use Windows Update to check for any critical updates to the .NET Framework. |                         |
| 7                                                                                  | )                       |
| Cancel < Back                                                                      | Click on <b>Close</b> . |
|                                                                                    |                         |
|                                                                                    |                         |