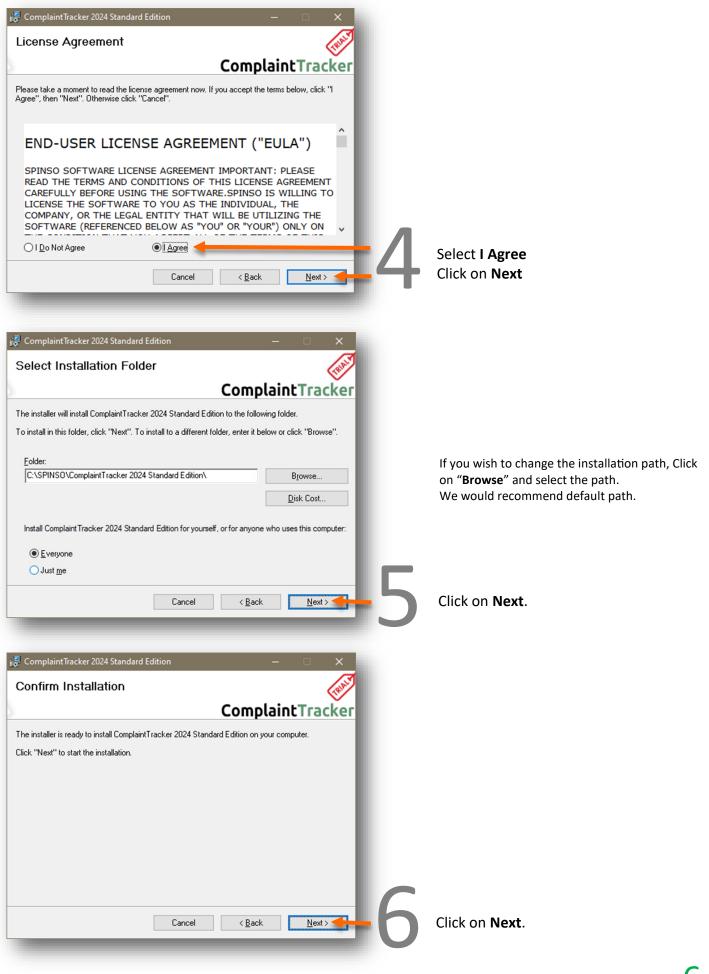

### Prerequisite

- Operating system Windows 11, 10, 8, 7 or Windows Xp.
- Microsoft Dot Net Framework 2.0 (Free Runtime)

Scroll down to see the download button. Click on "**Download now**"

| 记 ComplaintTracker 2024 Standard Edition — 🗆 🗙                                     |                         |
|------------------------------------------------------------------------------------|-------------------------|
| Installation Complete                                                              |                         |
| ComplaintTracker                                                                   |                         |
| ComplaintTracker 2024 Standard Edition has been successfully installed.            |                         |
| Click "Close" to exit.                                                             |                         |
|                                                                                    |                         |
|                                                                                    |                         |
|                                                                                    |                         |
|                                                                                    |                         |
|                                                                                    |                         |
| Please use Windows Update to check for any critical updates to the .NET Framework. |                         |
| 7                                                                                  | )                       |
| Cancel < Back                                                                      | Click on <b>Close</b> . |
|                                                                                    |                         |
|                                                                                    |                         |

## Installation is completed

Next Step: We will proceed with the Installation steps

All

ct'

Apps

Ω

64

P