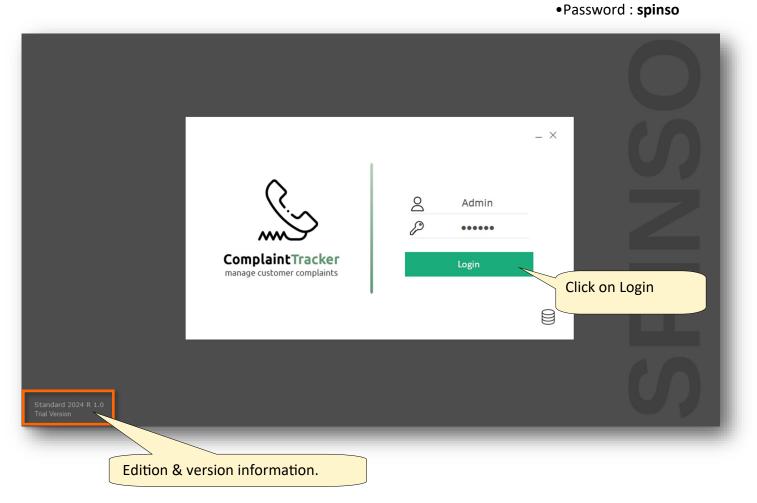

•

Double Click on **ComplaintTracker** icon, on your desktop.

or

You can also launch the application from Start - Program Files - Spinso - ComplaintTracker

Default login details: •User Name : admin