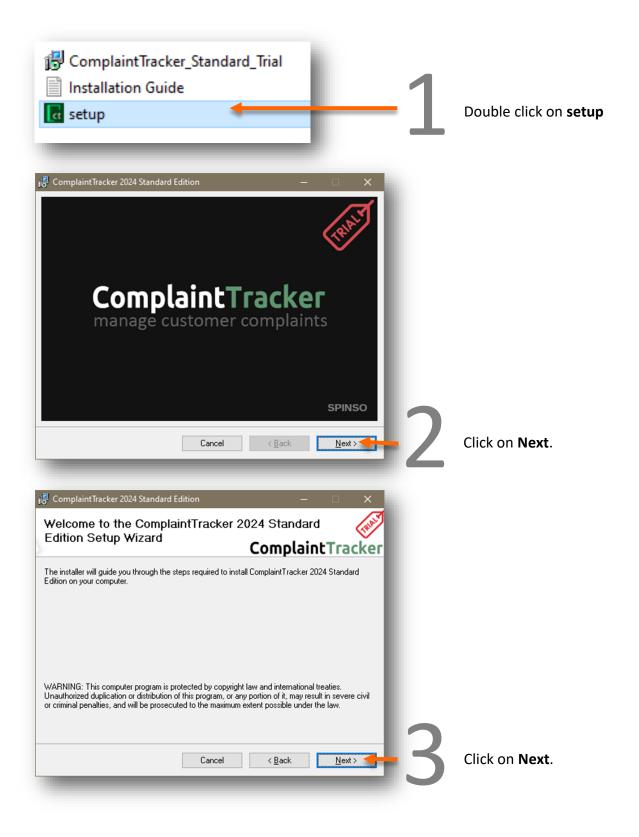

•

Double Click on **ComplaintTracker** icon, on your desktop.

or

You can also launch the application from Start - Program Files - Spinso - ComplaintTracker

Default login details: •User Name : admin