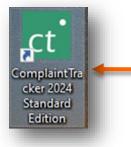

•

Double Click on **ComplaintTracker** icon, on your desktop.

or

You can also launch the application from Start - Program Files - Spinso - ComplaintTracker

Default login details: •User Name : admin