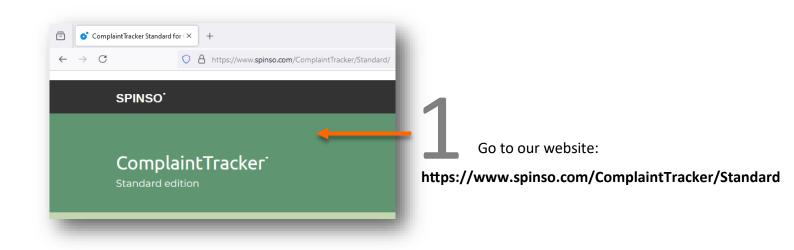

## **SPINSO**

## Standard edition

manage customer complaints

#### Installation Guide (Trial Edition) Step by step guide for download and installation ComplaintTracker Standard.