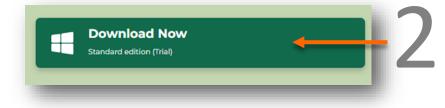

### Prerequisite

- Operating system Windows 11, 10, 8, 7 or Windows Xp.
- Microsoft Dot Net Framework 2.0 (Free Runtime)

Scroll down to see the download button. Click on "**Download now**"

| 记 ComplaintTracker 2024 Standard Edition — 🗆 🗙                                     |                         |
|------------------------------------------------------------------------------------|-------------------------|
| Installation Complete                                                              |                         |
| ComplaintTracker                                                                   |                         |
| ComplaintTracker 2024 Standard Edition has been successfully installed.            |                         |
| Click "Close" to exit.                                                             |                         |
|                                                                                    |                         |
|                                                                                    |                         |
|                                                                                    |                         |
|                                                                                    |                         |
|                                                                                    |                         |
| Please use Windows Update to check for any critical updates to the .NET Framework. |                         |
| 7                                                                                  | )                       |
| Cancel < Back                                                                      | Click on <b>Close</b> . |
|                                                                                    |                         |
|                                                                                    |                         |