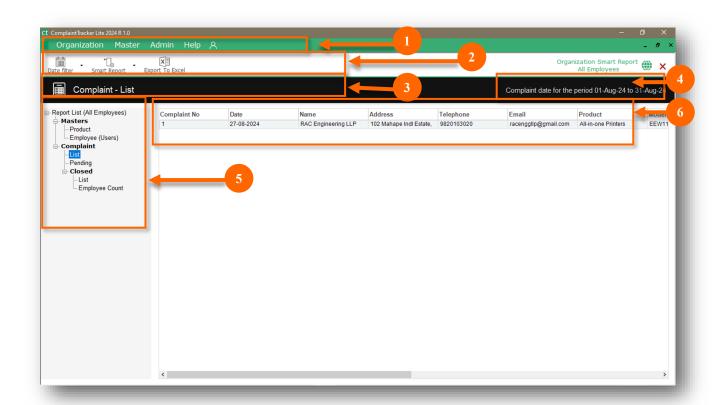

### **Smart Report Interface**

- Menu Bar: Navigate to different screens through these menus.
- Tool Bar: Smart tools to help manage complaint easier and faster.
- Title: Title name of the list that is open is shown here.
- Time Period: Time period for which the list is fetched. The time period can be changed from Date filter.
- 5 Report List: Select from this to view the respective list.
- 6 List: Selected list is shown here.

### **Smart Report Tools**

**Date Filter**: This button helps you to filter and show the data for the given date(s).

**Custom date filter** lets you to view data of a particular period of time.

**Filter**: This button helps you to filter data and show only the specific records.

**Summary:** Perform math aggregate functions such as sum, average, count, etc.

Not available for Lite (free) edition. Available from Basic (paid) edition onwards

4