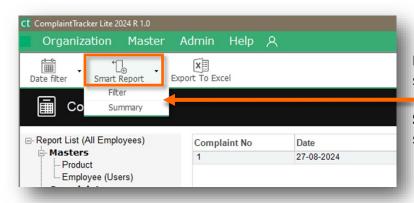

**Summary:** Perform math aggregate functions such as sum, average, count, etc.

Not available for Lite (free) edition. Available from Basic (paid) edition onwards

4