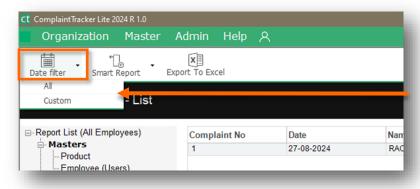

### **Smart Report Tools**

**Date Filter**: This button helps you to filter and show the data for the given date(s).

**Custom date filter** lets you to view data of a particular period of time.

**Filter**: This button helps you to filter data and show only the specific records.