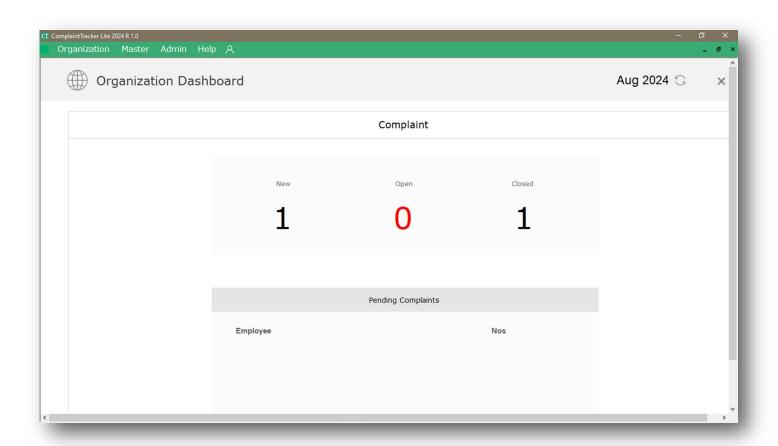

int easier and faster.
- Title: Title name of the list that is open is shown here.
- Time Period: Time period for which the list is fetched. The time period can be changed from Date filter.
- 5 Report List: Select from this to view the respective list.
- 6 List: Selected list is shown here.



### **Smart Report Tools**



**Date Filter**: This button helps you to filter and show the data for the given date(s).

**Custom date filter** lets you to view data of a particular period of time.



**Filter**: This button helps you to filter data and show only the specific records.

**Summary:** Perform math aggregate functions such as sum, average, count, etc.



Not available for Lite (free) edition. Available from Basic (paid) edition onwards



4

## **Dashboard**



### **Dashboard Screen**



## **SPINSO**

# Thank you

## For more information

Kindly Call us or WhatsApp +91.99 201 401 00 for any queries.

For more info visit: spinso.com

### **Next step**



### **Complaint Screen Interface**

how to view Complaint Screen Interface in ComplaintTracker Lite CT Lite Complaint-Screen-Interface.pdf

# SPINSO

25
years in business

### Other software products



### **SalesTracker**

manage leads & follow-ups



### ServiceDesk

manage warranties & AMC



### **TimeTracker**

manage timesheet & approvals



### QuotationTracker

create professional quotation

## **SPINSO**

601, Odyssey IT Park, Road No 9, Wagle Estate, Near Old Passport Office, Thane 400 604. Maharashtra, INDIA 91.99 201 401 00

sales@spinso.com www.SPINSO.in