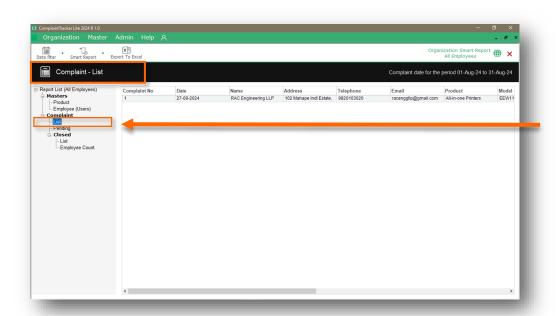

## **Smart Report**

Go to

Organization > Reports > Smart Report

We can see a list on the left side of the screen. Select an item on the list to view the records.

Example:

to see Complaint List

Select Complaint > List