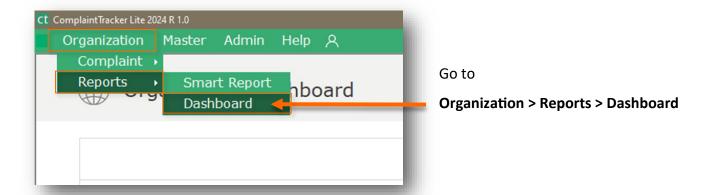

tools to help manage complaint easier and faster.
- Title: Title name of the list that is open is shown here.
- Time Period: Time period for which the list is fetched. The time period can be changed from Date filter.
- 5 Report List: Select from this to view the respective list.
- 6 List: Selected list is shown here.



### **Smart Report Tools**



**Date Filter**: This button helps you to filter and show the data for the given date(s).

**Custom date filter** lets you to view data of a particular period of time.



**Filter**: This button helps you to filter data and show only the specific records.

**Summary:** Perform math aggregate functions such as sum, average, count, etc.



Not available for Lite (free) edition. Available from Basic (paid) edition onwards



4

## **Dashboard**



### **Dashboard Screen**



## **SPINSO**

# Thank you

## For more information

Kindly Call us or WhatsApp +91.99 201 401 00 for any queries.

For more info visit: spinso.com

### **Next step**



### **Complaint Screen Interface**

how to view Complaint Screen Interface in ComplaintTracker Lite CT Lite Complaint-Screen-Interface.pdf

# SPINSO

25
years in business

### Other software products



### **SalesTracker**

manage leads & follow-ups



### ServiceDesk

manage warranties & AMC



### **TimeTracker**

manage timesheet & approvals



### QuotationTracker

create professional quotation

## **SPINSO**

601, Odyssey IT Park, Road No 9, Wagle Estate, Near Old Passport Office, Thane 400 604. Maharashtra, INDIA 91.99 201 401 00

sales@spinso.com www.SPINSO.in