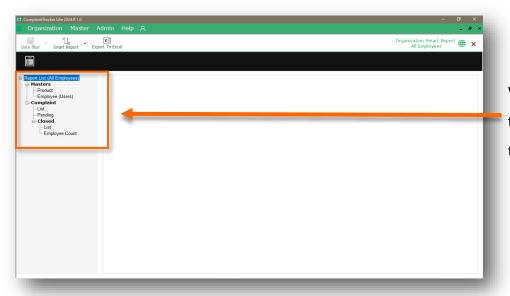

## **Smart Report**

Go to

Organization > Reports > Smart Report

We can see a list on the left side of the screen. Select an item on the list to view the records.

Example:

to see Complaint List

Select Complaint > List

### **Smart Report Interface**

- Menu Bar: Navigate to different screens through these menus.
- Tool Bar: Smart tools to help manage complaint easier and faster.
- Title: Title name of the list that is open is shown here.
- Time Period: Time period for which the list is fetched. The time period can be changed from Date filter.
- 5 Report List: Select from this to view the respective list.
- 6 List: Selected list is shown here.