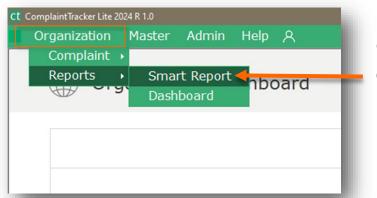

## **Smart Report**

Go to

Organization > Reports > Smart Report

We can see a list on the left side of the screen. Select an item on the list to view the records.

Example:

to see Complaint List

Select Complaint > List