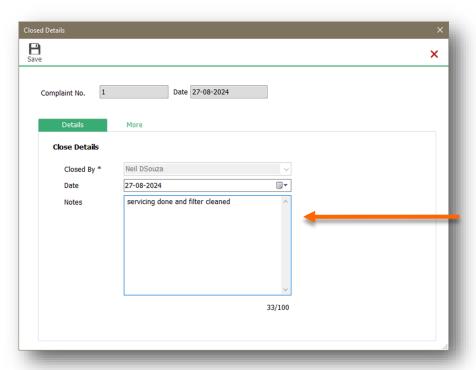

To Close a complaint.

- Select a pending complaint from the list
- Click on Close Complaint

Closed Details Window will open.

Here, we can see two tabs:

- **Details** Tab: Complaint Closed details
- More Tab: has information on the complaint.

#### Details Tab:

- Complaint Assigned employee's name will be fetched as Closed by employee.
- Change Date if required.
- Enter Notes or Remarks for Complaint Closed details if any.

Click on Save to close the complaint.