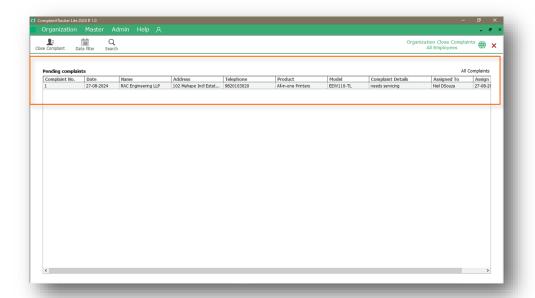

### **Close a Complaint**

Here you can view the pending complaints and close them.

Here, we can see the list of pending complaints. These are complaints that are assigned to employees and are still open i.e. they are pending or unsolved complaints.