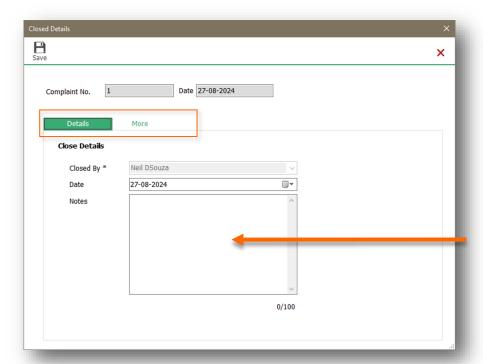

To Close a complaint.

- Select a pending complaint from the list
- Click on Close Complaint

Closed Details Window will open.

Here, we can see two tabs:

- **Details** Tab: Complaint Closed details
- More Tab: has information on the complaint.

#### Details Tab:

- Complaint Assigned employee's name will be fetched as Closed by employee.
- Change Date if required.
- Enter Notes or Remarks for Complaint Closed details if any.

Click on Save to close the complaint.