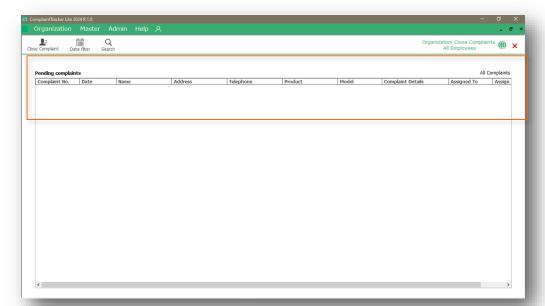

### **Close a Complaint**

Here you can view the pending complaints and close them.

Here, we can see the list of pending complaints. These are complaints that are assigned to employees and are still open i.e. they are pending or unsolved complaints.

Complaint Closed successfully. Click on OK.

Since we closed the complaint, that record will be removed from the system. Only pending complaints will be shown in this screen.