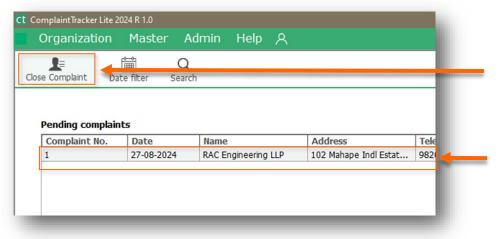

To Close a complaint.

- Select a pending complaint from the list
- Click on Close Complaint

Closed Details Window will open.

Here, we can see two tabs:

- **Details** Tab: Complaint Closed details
- More Tab: has information on the complaint.