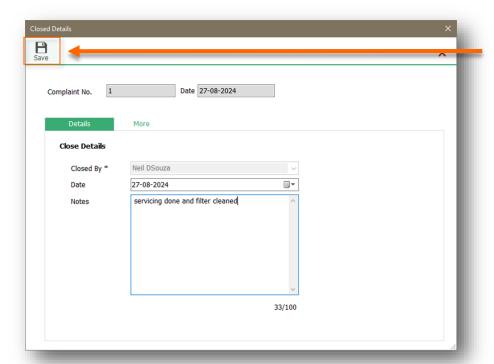

#### Details Tab:

- Complaint Assigned employee's name will be fetched as Closed by employee.
- Change Date if required.
- Enter Notes or Remarks for Complaint Closed details if any.

Click on Save to close the complaint.