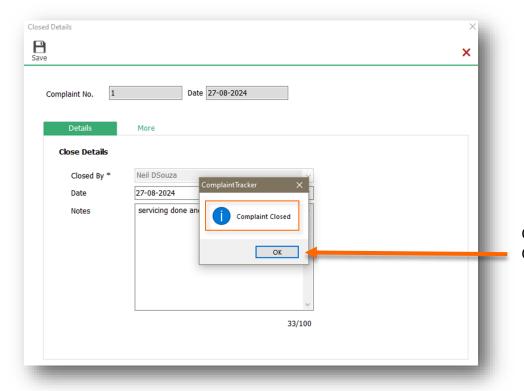

Complaint Closed successfully. Click on OK.

Since we closed the complaint, that record will be removed from the system. Only pending complaints will be shown in this screen.