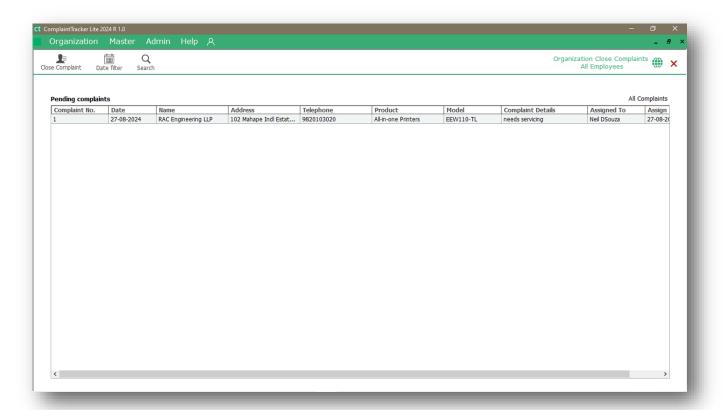

### **Close a Complaint**

Here you can view the pending complaints and close them.

Here, we can see the list of pending complaints. These are complaints that are assigned to employees and are still open i.e. they are pending or unsolved complaints.