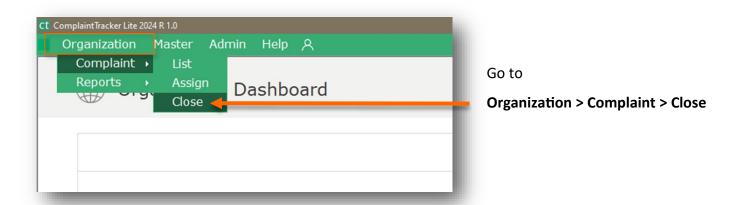

### **Close a Complaint**

Here you can view the pending complaints and close them.

Here, we can see the list of pending complaints. These are complaints that are assigned to employees and are still open i.e. they are pending or unsolved complaints.