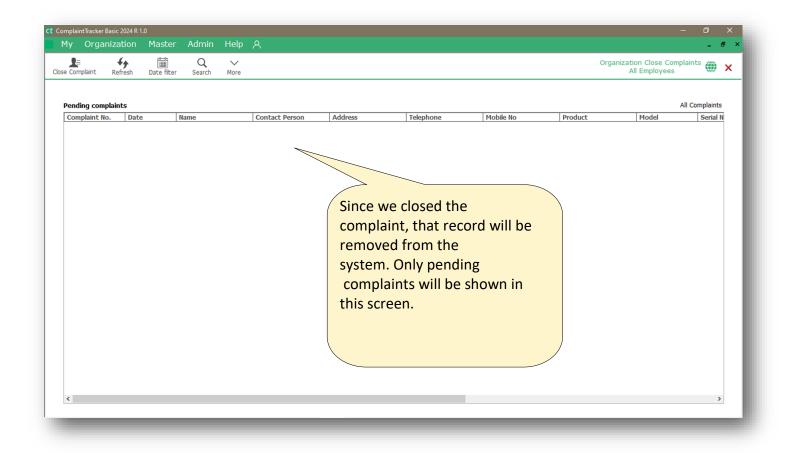

| My Org        | anization | Master     | Admin          | Help    | 8                |                        |                    |                      |                                                 |                                     | - 8 ×               |
|---------------|-----------|------------|----------------|---------|------------------|------------------------|--------------------|----------------------|-------------------------------------------------|-------------------------------------|---------------------|
| ose Complaint | Refresh   | Date fiter | Q<br>Search    | More    |                  |                        |                    |                      | Organiz                                         | ation Close Compla<br>All Employees | <sup>ints</sup> 🍈 🗙 |
| Pending co    | mplaints  |            |                |         |                  |                        |                    |                      |                                                 | All                                 | Complaints          |
| Complaint     | No. Dat   | e          | Name           |         | Contact Person   | Address                | Telephone          | Mobile No            | Product                                         | Model                               | Serial N            |
| 1             | 27-0      | 9-2024     | RAC Engineerin | ng Comp | Mr. Naresh Sinha | 112, Mahape Industrial | 55441122           | 9892415263           | All-in-one Printers                             | TPAL-225412                         | KERJK13             |
|               |           |            |                |         |                  |                        |                    |                      |                                                 |                                     |                     |
|               |           |            |                |         |                  | complaii<br>are assi   | nts. The<br>gned t | ese are o<br>o emplo | list of pe<br>complaint<br>oyees an<br>ending o | s that<br>d are                     |                     |