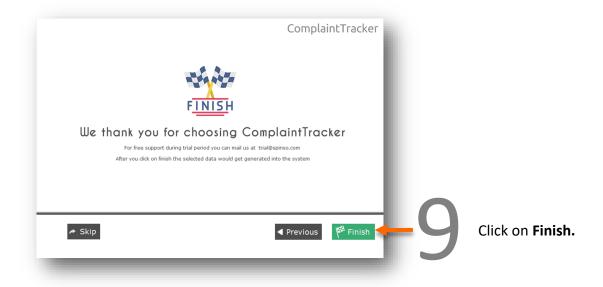

Click on this exit button to close the application.

The next time, you login to our system, enter your new login credentials.

|                                                |               |     | 0 |
|------------------------------------------------|---------------|-----|---|
| <u>(</u> )                                     | <u>2</u><br>2 | _ × | 9 |
| ComplaintTracker<br>manage customer complaints | Login         |     |   |
|                                                |               |     | 5 |

## Thank you