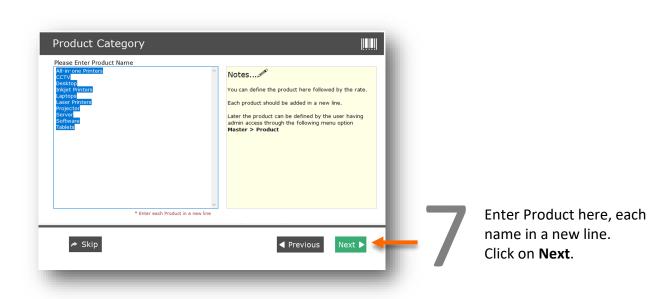

## 3 WIZARD

- The wizard screen lets you quickly enter basic details required to create master's data like Employee and Product, etc. so that you can immediately start adding Complaints.
- This screen will appear only once when you login to the system for first time.
- Data entered through wizard can be seen in Master screen. You can also further add or modify these details later in the respective master's screens.
- Here we are using IT and Networking as an example for Business type. Kindly choose a Business type that is appropriate for your business.