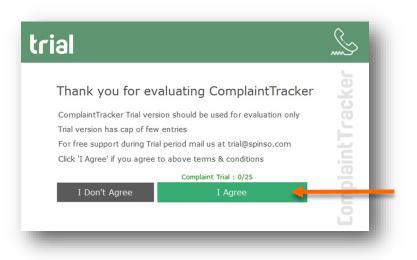

## **SPINSO**



#### Basic edition ComplaintTracker

manage customer complaints

### Getting Started (Trial Edition) Quick start guide for ComplaintTracker Basic Edition





### **Getting Started Guide**

| 1. Index    | Pg 2  |
|-------------|-------|
| 2. Login    | Pg 3  |
| 3. Wizard   | Pg 5  |
| 4. Re-Login | Pg 11 |



# 2 LOGIN



Double Click on **ComplaintTracker** icon, on your desktop.

or

You can also launch the application from Start - Program Files - Spinso - ComplaintTracker





Default login details:

- •User Name : admin
- Password : spinso





Click on I Agree



## 3 WIZARD

- The wizard screen lets you quickly enter basic details required to create master's data like Employee and Product, etc. so that you can immediately start adding Complaints.
- This screen will appear only once when you login to the system for first time.
- Data entered through wizard can be seen in Master screen. You can also further add or modify these details later in the respective master's screens.
- Here we are using IT and Networking as an example for Business type. Kindly choose a Business type that is appropriate for your business.





| Please Select Business Type | Votes*<br>Sample Data<br>If & Networking<br>Electronic & Home appliance<br>Select your business type listed in the drop-down.<br>Selecting the appropriate business type will further