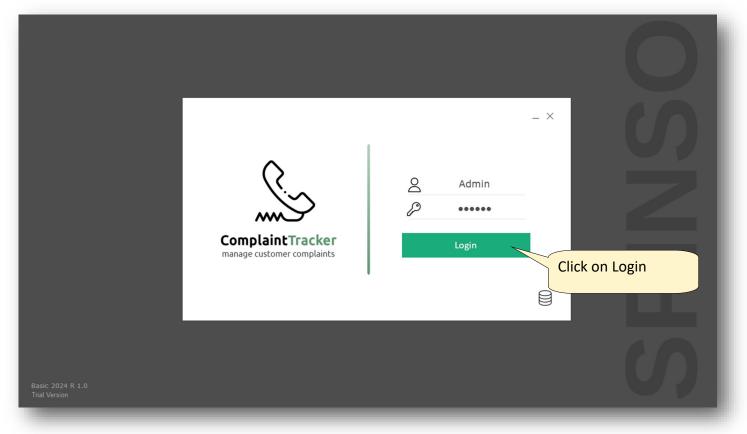

# 2 LOGIN

Double Click on **ComplaintTracker** icon, on your desktop.

or

You can also launch the application from Start - Program Files - Spinso - ComplaintTracker

Default login details:

- •User Name : admin
- Password : spinso