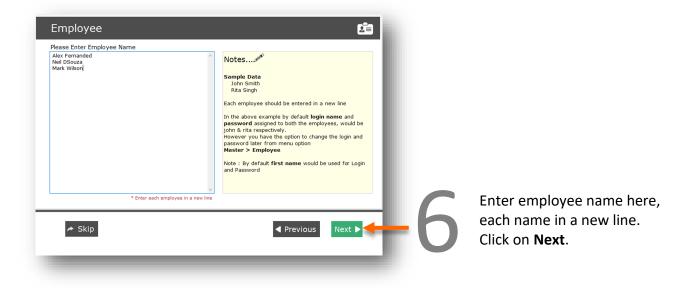

## 3 WIZARD

- The wizard screen lets you quickly enter basic details required to create master's data like Employee and Product, etc. so that you can immediately start adding Complaints.
- This screen will appear only once when you login to the system for first time.
- Data entered through wizard can be seen in Master screen. You can also further add or modify these details later in the respective master's screens.
- Here we are using IT and Networking as an example for Business type. Kindly choose a Business type that is appropriate for your business.

#### Select your business type from the list.

Here, we are using IT and Networking as an example for Business type. Kindly choose a Business type that is appropriate for your business.

Click on Next.

page