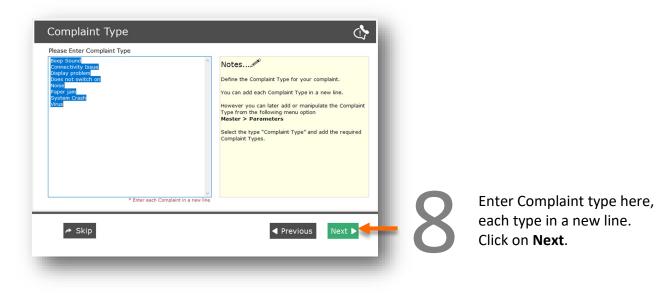

## 3 WIZARD

- The wizard screen lets you quickly enter basic details required to create master's data like Employee and Product, etc. so that you can immediately start adding Complaints.
- This screen will appear only once when you login to the system for first time.
- Data entered through wizard can be seen in Master screen. You can also further add or modify these details later in the respective master's screens.
- Here we are using IT and Networking as an example for Business type. Kindly choose a Business type that is appropriate for your business.