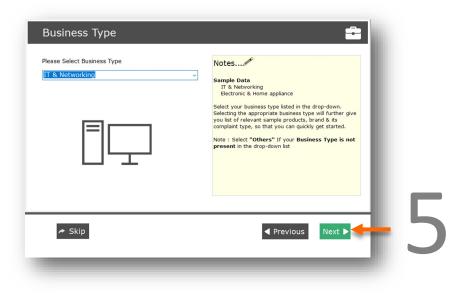

## 3 WIZARD

- The wizard screen lets you quickly enter basic details required to create master's data like Employee and Product, etc. so that you can immediately start adding Complaints.
- This screen will appear only once when you login to the system for first time.
- Data entered through wizard can be seen in Master screen. You can also further add or modify these details later in the respective master's screens.
- Here we are using IT and Networking as an example for Business type. Kindly choose a Business type that is appropriate for your business.