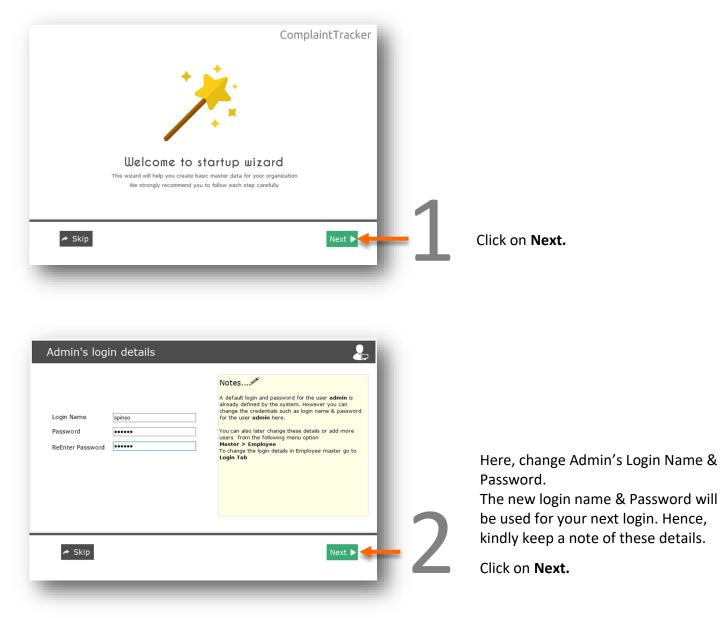

## 3 WIZARD

- The wizard screen lets you quickly enter basic details required to create master's data like Employee and Product, etc. so that you can immediately start adding Complaints.
- This screen will appear only once when you login to the system for first time.
- Data entered through wizard can be seen in Master screen. You can also further add or modify these details later in the respective master's screens.
- Here we are using IT and Networking as an example for Business type. Kindly choose a Business type that is appropriate for your business.