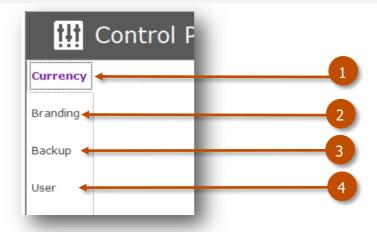

#### **Control Panel**

Control Panel enables you to configure your application settings like

- Currency symbol
- Add your company's branding image in the User Interface splash screen
- Database backup settings
- Change user password

#### Application Settings that can be changed from Control panel

- 1. Currency
- 2. Branding
- 3. Backup Path
- 4. User Password