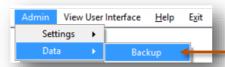

## 1.c Backup

Here you can set the system data backup path.

You can take the backup from admin login from following menu

Admin - Data - Backup

#### Option to take the backup

To take backup go to the following menu Admin—Data—Backup