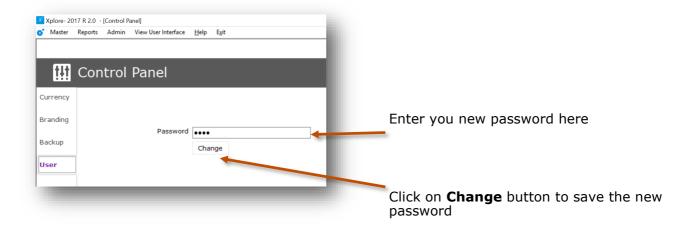

## 1.d User - Change password

The application has a default user "admin". The user id of the application cannot be changed. However you can reset/change the password.