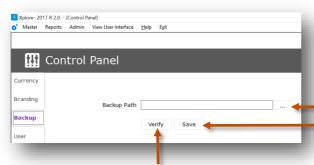

## 1.c Backup

Here you can set the system data backup path.

You can take the backup from admin login from following menu

Admin - Data - Backup

You can select the path by clicking on ... Browse button or pasting the path

Click on **Save** button to set the path

Click on Verify button to check path

#### Note

We recommend you to verify the path first before saving