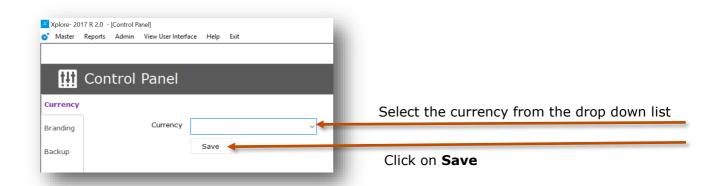

### 1.a Currency

The currency symbol would be displayed in User Interface for Product Browsing You can select the currency symbol from the list.

If your currency symbol is not available in the list, simply type the symbol in the dropdown box and save the details.

#### Note

you can also type your currency if this is not available in the list