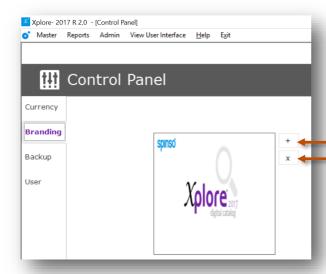

## 1.b Branding

You can add your company's branding image in the splash screens.

For example your company's logo or any other image related to branding. Branding splash screen appears when the customer/user logs off or logs on to the User Interface

#### Note

Branding is disabled in trial version

Click on + button to add the image

Click on **x** button to remove the image