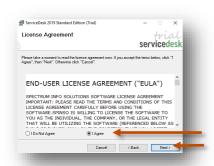

6 Click on **Next** button

Click on **Next** button

Select I Agree
Click on Next button

If you wish to change the installation path, Click on "**Browse**" and select the path for installation We would recommend default path