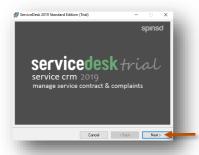

6 Click on **Next** button

Click on **Next** button

Select I Agree
Click on Next button

If you wish to change the installation path, Click on "**Browse**" and select the path for installation We would recommend default path