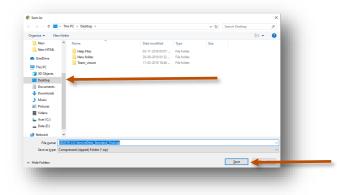

http://spinso.com/ServiceDesk/downloads/ Free-Trial/SD2019-2.0-ServiceDesk\_Standard\_Trial.zip

2

Select **Desktop** to save on our desktop

Click on Save

Extract Zip file Right Click on zip file & Click **Extract All** 