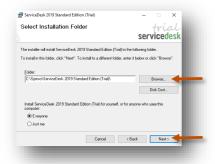

6 Click on **Next** button

Click on **Next** button

Select I Agree
Click on Next button

If you wish to change the installation path, Click on "**Browse**" and select the path for installation We would recommend default path