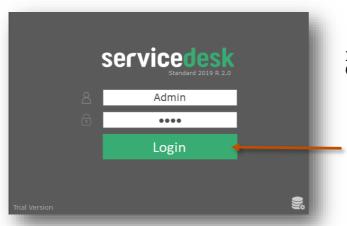

In trial mode ServiceDesk login screen would Open with default login name and password

#### **Default login details** Login Name : admin Password : demo