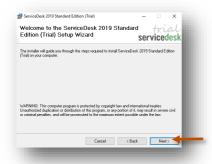

6 Click on **Next** button

Click on **Next** button

Select I Agree
Click on Next button

If you wish to change the installation path, Click on "**Browse**" and select the path for installation We would recommend default path