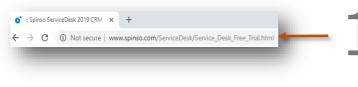

#### **Prerequisite**

Operating system Windows Xp, Windows 7, 8, 8.1 or Windows 10 For windows Xp - Dot net 2.0 free runtime from Microsoft is available on our website

Downloa

Download installer from our website

http://spinso.com/ServiceDesk/downloads/ Free-Trial/SD2019-2.0-ServiceDesk\_Standard\_Trial.zip

2

Select **Desktop** to save on our desktop

Click on Save

Extract Zip file Right Click on zip file & Click **Extract All** 