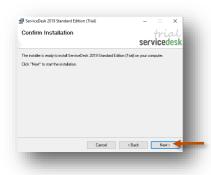

6 Click on **Next** button

Click on **Next** button

Select I Agree
Click on Next button

If you wish to change the installation path, Click on "**Browse**" and select the path for installation We would recommend default path

Click on **Next** button

Click on **Next** button

1 1 Click on Close button