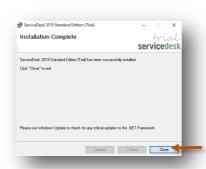

**Extract All** 



4 SE fol

SD2019-2.0-ServiceDesk\_Standard\_Trial folder will be created on desktop.

Open the folder

SD2019-2.0-ServiceDesk\_Standard\_Trial







Note : Incase you are prompted for unknown publisher error Click on More Info

Click on Run anyway to continue



#### Note

We **do not** recommend you to run Setup.exe directly from SD2019-2.0-ServiceDesk\_Standard\_Trial.zip file Please unzip the SD2019-2.0-ServiceDesk\_Standard\_Trial.zip file and run the setup from extracted folder



6 Click on **Next** button



Click on **Next** button



Select I Agree
Click on Next button



If you wish to change the installation path, Click on "**Browse**" and select the path for installation We would recommend default path

Click on **Next** button



Click on **Next** button



1 1 Click on Close button

## Login



After you install ServiceDesk you can click on the ServiceDesk icon on your desktop to launch the application

You can also launch the application from **Start - Program Files - Spinso - ServiceDesk** 



In trial mode ServiceDesk login screen would Open with default login name and password

#### **Default login details** Login Name : admin Password : demo



#### Please note

You can change the password in **Master- Employee (users)** Screen Once you change the password Login screen will not load default login and password

### Other software's

# salestracker Sales CRM

TimeTrocker'
Project Timesheet

 $\chi_{
m plore}$  Digital catalog software



**Spinso** 

601, 6th Floor, Odyssey IT Park, Road No.9, Wagle Estate, Thane (W) - 400 604. Maharash